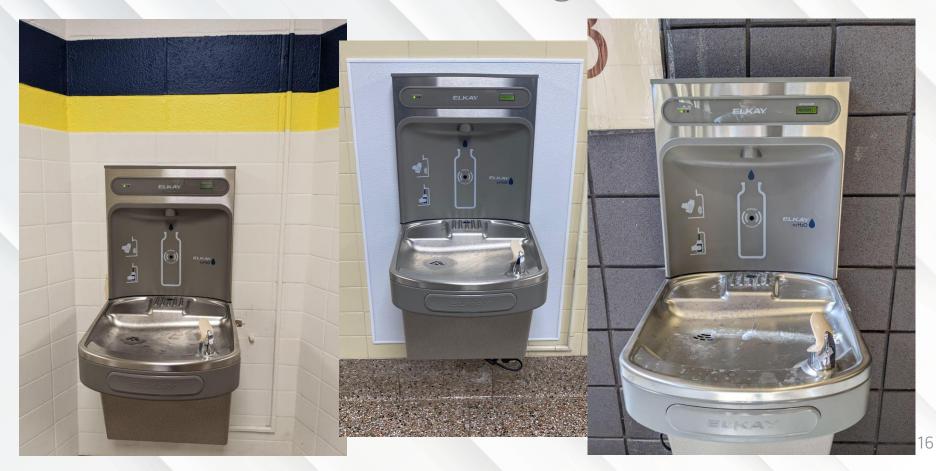

majority of projects have been complete or are nearing completion with minor punch list items remaining.

Supply chain issues are delaying certain aspects of IT projects, along with RMS HVAC replacement for gymnasium

Several security upgrades are planned over the course of the 2023-2024 school year to be implemented in phases Solar expansion shall likely occur in 2024

### 2. Major Projects: Progress

...with photos

#### **Bathroom Additions: TBS, WHS & HBS**



#### **RMS Roof**



#### **Pupil Services Offices**









#### Curriculum / Pupil Services Conference Room (Furniture Coming)



#### **WHS Gardens**



-

#### **Staff Lounge: HBS**



#### **Staff Lounge: WHS**



#### **Staff Lounge: TBS**





#### Staff Lounge: RMS (2 of 2)



#### **RMS Water Bottle Filling Stations**



#### **LED Lighting HBS and RMS**



### 3. Around the District

...with photos

#### **RMS Hallway Painting**



# RMS Student of the Month Display and Gym Padding



#### **RMS Outdoor Furniture**



#### **Transportation Outdoor Space**



#### **Doorways and Swipe Cards**





#### **Concrete and Line Striping (Not Shown)**



#### WHS Art Room Storage and Sink





"The road to success is always under construction."

## Thanks!

Any questions?