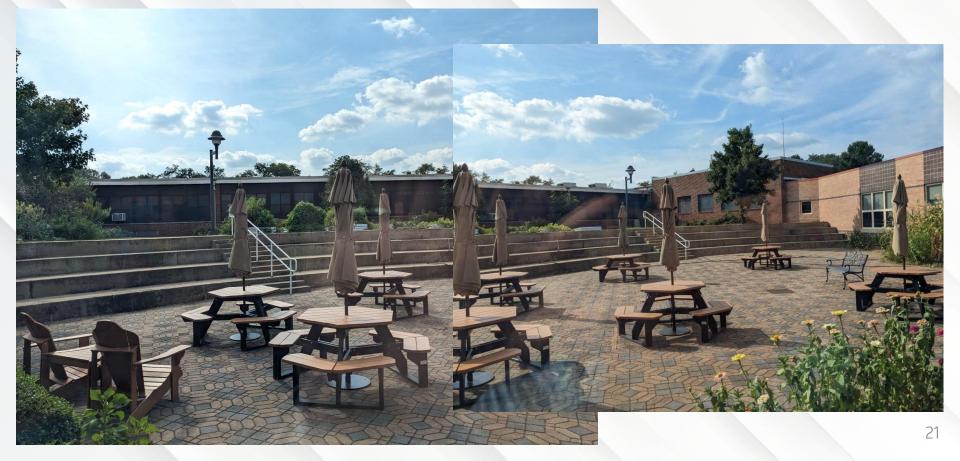

for gymnasium

Several security upgrades are planned over the course of the 2023-2024 school year to be implemented in phases Solar expansion shall likely occur in 2024

### 2. Major Projects: Progress

...with photos

#### **Bathroom Additions: TBS, WHS & HBS**



#### **RMS Roof**



#### **Pupil Services Offices**









#### Curriculum / Pupil Services Conference Room (Furniture Coming)



#### **WHS Gardens**



-

#### **Staff Lounge: HBS**



#### **Staff Lounge: WHS**



#### **Staff Lounge: TBS**





#### Staff Lounge: RMS (2 of 2)



#### **RMS Water Bottle Filling Stations**



#### **LED Lighting HBS and RMS**



### 3. Around the District

...with photos

#### **RMS Hallway Painting**



# RMS Student of the Month Display and Gym Padding



#### **RMS Outdoor Furniture**



#### **Transportation Outdoor Space**



#### **Doorways and Swipe Cards**





#### **Concrete and Line Striping (Not Shown)**



#### WHS Art Room Storage and Sink





"The road to success is always under construction."

## Thanks!

Any questions?