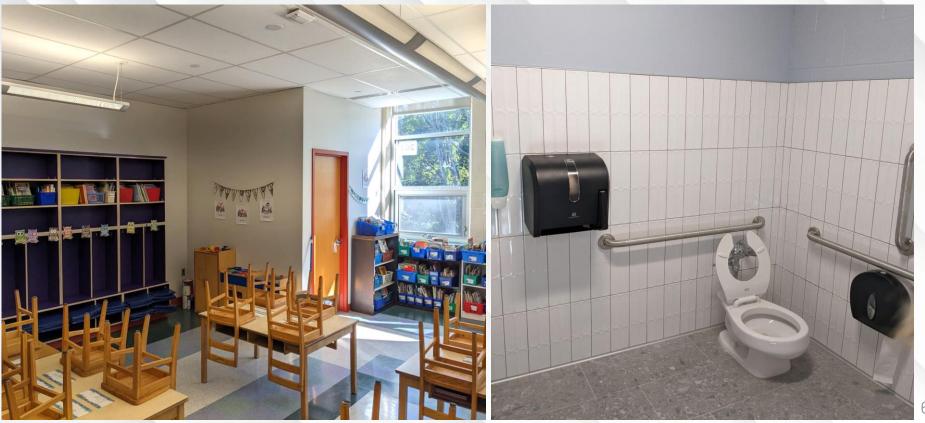

om Additions
- RMS Roof Replacement
- Pupil Services / Curriculum Offices Renovation
- WHS Garden Renovation
- Staff Lounges Refresh
- RMS Cold Water Bottle Filling Stations
- RMS / HBS LED Lighting
- Other: IT Phone Backend Upgrades, Concrete, Painting, HVAC /Boiler Updates, Doors, and Many More!

#### **Status of Projects**

The majority of projects have been complete or are nearing completion with minor punch list items remaining.

Supply chain issues are delaying certain aspects of IT projects, along with RMS HVAC replacement for gymnasium

Several security upgrades are planned over the course of the 2023-2024 school year to be implemented in phases Solar expansion shall likely occur in 2024

### 2. Major Projects: Progress

...with photos

#### **Bathroom Additions: TBS, WHS & HBS**



#### **RMS Roof**



#### **Pupil Services Offices**









#### Curriculum / Pupil Services Conference Room (Furniture Coming)



#### **WHS Gardens**



-

#### **Staff Lounge: HBS**



#### **Staff Lounge: WHS**



#### **Staff Lounge: TBS**





#### Staff Lounge: RMS (2 of 2)



#### **RMS Water Bottle Filling Stations**



#### **LED Lighting HBS and RMS**



### 3. Around the District

...with photos

#### **RMS Hallway Painting**



# RMS Student of the Month Display and Gym Padding



#### **RMS Outdoor Furniture**



#### **Transportation Outdoor Space**



#### **Doorways and Swipe Cards**





#### **Concrete and Line Striping (Not Shown)**



#### WHS Art Room Storage and Sink





"The road to success is always under construction."

## Thanks!

Any questions?