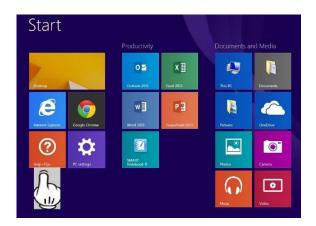

## ➤ What do I need to know to navigate Windows 8.1?

Press the Windows 8 Start Button Page will get you to the Applications Start Page

From the Start Page swipe up/down or left/right on the screen to select (tap) any application you would like to open.