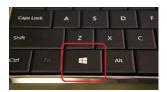

## ➤ What do I need to know to navigate Windows 8.1?

Press the Windows 8 Start Button Page will get you to the Applications Start Page

From the Start Page swipe up/down or left/right on the screen to select (tap) any application you would like to open.