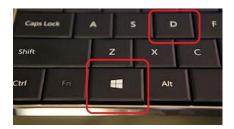

Pressing the Desktop Title

Or Press Windows Start Button + D Key

Will get you to the Windows "Classic" Desktop. This will be where most of the applications you will be using (Google Chrome, Word, PowerPoint, etc.) and are most familiar will reside.