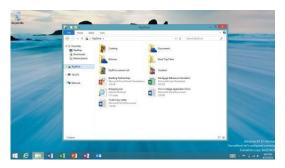

Pressing the Desktop Title

Or Press Windows Start Button + D Key

Will get you to the Windows "Classic" Desktop. This will be where most of the applications you will be using (Google Chrome, Word, PowerPoint, etc.) and are most familiar will reside.