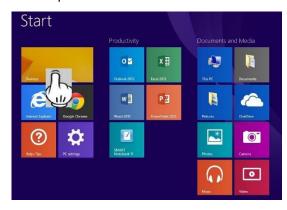

## ➤ What do I need to know to navigate Windows 8.1?

Press the Windows 8 Start Button Page will get you to the Applications Start Page

From the Start Page swipe up/down or left/right on the screen to select (tap) any application you would like to open.

Pressing the Desktop Title

Or Press Windows Start Button + D Key

Will get you to the Windows "Classic" Desktop. This will be where most of the applications you will be using (Google Chrome, Word, PowerPoint, etc.) and are most familiar will reside.