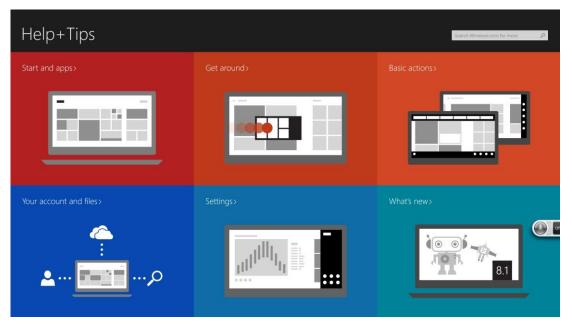

➤ Windows 8.1 more in depth tutorial here:

http://windows.microsoft.com/en-us/windows/tutorial

Pressing the Help-Tips Icon......

Will brings up the Windows 8 Help and Tips Page