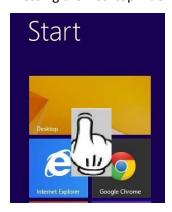

Pressing the Desktop Title

Or Press Windows Start Button + D Key

Will get you to the Windows "Classic" Desktop. This will be where most of the applications you will be using (Google Chrome, Word, PowerPoint, etc.) and are most familiar will reside.