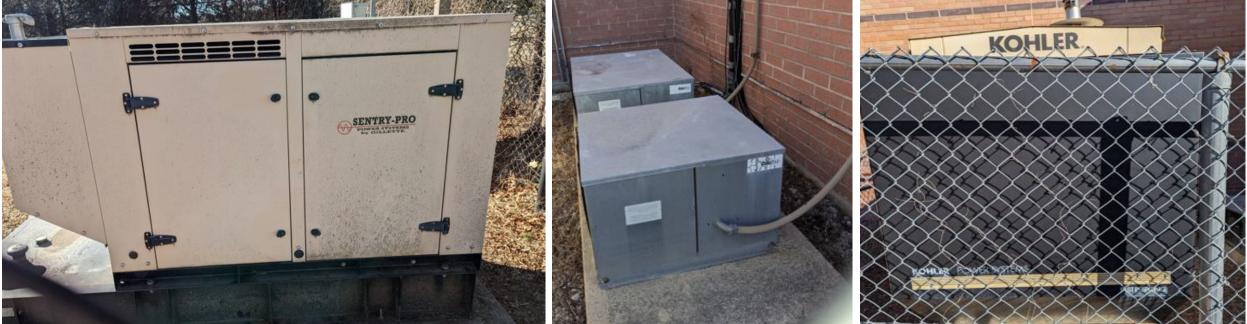

# **Being Accomplished Through Other Means**

| Referendum Projects                               | Referendum              |        | State              |
|---------------------------------------------------|-------------------------|--------|--------------------|
| Whitehouse School (WHS)                           | Projects<br>\$8,987,124 |        | Aid<br>\$2,356,379 |
|                                                   |                         |        |                    |
|                                                   | Project                 | Cost 🔻 | Eligible 🔻         |
| REPLACE INTERIOR FIRE DOORS                       | \$26,000                | No     |                    |
| REPLACE EXISTING FIRE ALARM SYSTEM                | \$571,998               | Yes    | \$194,479          |
| INSTALL NEW EMERGENCY BACKUP GENERATOR            | \$482,600               | Yes    | \$164,084          |
| NEW SPECIAL NEEDS PLAYGROUND                      | \$631,800               | No     |                    |
| REPLACE INTERACTIVE WHITEBOARDS IN CLASSROOMS     | \$181,397               | No     |                    |
| REPLACE EXISTING EXTERIOR DOORS                   | \$238,000               | Yes    | \$80,920           |
| REPLACE 2010 CLASSROOM AIRDALE UNITS              | \$1,638,000             | Yes    | \$556,920          |
| REPLACE ROOF OVER GYM AND GYM OFFICES             | \$221,000               | Yes    | \$75,140           |
| 2004 HVAC ROOF TOP UNITS FOR MUSIC ROOM           | \$97,500                | Yes    | \$33,150           |
| 2004 HVAC ROOF TOP UNITS FOR 2ND FLOOR CLASSROOMS | \$325,000               | Yes    | \$110,500          |
| REPLACE ROOF OVER MEDIA CENTER ADDITION           | \$416,000               | Yes    | \$141,440          |
| REPLACE CORRIDOR DOORS 1st FLOOR                  | \$131,950               | No     |                    |
| INTEGRATED BUILDING MANAGEMENT SYSTEM             | \$953,329               | Yes    | \$324,132          |
| REPLACE ROOF OVER 100 WING                        | \$379,600               | Yes    | \$129,064          |
| REPLACE ROOF OVER ORIGINAL BUILDING               | \$552,500               | Yes    | \$187,850          |
| NEW WALKWAYS                                      | \$253,500               | No     |                    |
| REPLACE CORRIDOR DOORS - 2ND FLOOR                | \$74,100                | No     |                    |
| 2004 HVAC ROOF TOP UNITS FOR GYM                  | \$292,500               | Yes    | \$99,450           |
| REPAVE PLAYGROUND AREAS                           | \$122,850               | No     |                    |
| 2004 HVAC ROOF TOP UNITS FOR CAFETERIA            | \$292,500               | Yes    | \$99,450           |
| 2004 HVAC ROOF TOP UNITS FOR KITCHEN              | \$97,500                | Yes    | \$33,150           |
| 2004 HVAC ROOF TOP UNITS FOR STAGE & OFFICE       | \$200,000               | Yes    | \$68,000           |
| 2004 HVAC ROOF TOP UNITS FOR COMPUTER ROOM        | \$75,000                | Yes    | \$25,500           |
| 2004 HVAC ROOF TOP UNITS FOR CLASSROOMS           | \$97,500                | Yes    | \$33,150           |
| UPGRADE PARKING LOT LIGHTS                        | \$135,000               | No     |                    |
| NEW WINDOW TREATMENTS                             | \$400,000               | No     |                    |
| NEW CLASSROOM CUBBIES                             | \$100,000               | No     |                    |