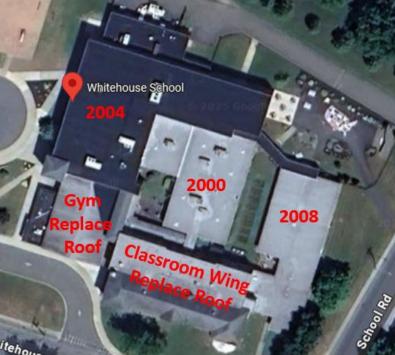

# **Being Accomplished Through Other Means**

| Referendum Projects                               | Referendum              |        | State              |
|---------------------------------------------------|-------------------------|--------|--------------------|
| Whitehouse School (WHS)                           | Projects<br>\$8,987,124 |        | Aid<br>\$2,356,379 |
|                                                   |                         |        |                    |
|                                                   | Project                 | Cost 🔻 | Eligible 🔻         |
| REPLACE INTERIOR FIRE DOORS                       | \$26,000                | No     |                    |
| REPLACE EXISTING FIRE ALARM SYSTEM                | \$571,998               | Yes    | \$194,479          |
| INSTALL NEW EMERGENCY BACKUP GENERATOR            | \$482,600               | Yes    | \$164,084          |
| NEW SPECIAL NEEDS PLAYGROUND                      | \$631,800               | No     |                    |
| REPLACE INTERACTIVE WHITEBOARDS IN CLASSROOMS     | \$181,397               | No     |                    |
| REPLACE EXISTING EXTERIOR DOORS                   | \$238,000               | Yes    | \$80,920           |
| REPLACE 2010 CLASSROOM AIRDALE UNITS              | \$1,638,000             | Yes    | \$556,920          |
| REPLACE ROOF OVER GYM AND GYM OFFICES             | \$221,000               | Yes    | \$75,140           |
| 2004 HVAC ROOF TOP UNITS FOR MUSIC ROOM           | \$97,500                | Yes    | \$33,150           |
| 2004 HVAC ROOF TOP UNITS FOR 2ND FLOOR CLASSROOMS | \$325,000               | Yes    | \$110,500          |
| REPLACE ROOF OVER MEDIA CENTER ADDITION           | \$416,000               | Yes    | \$141,440          |
| REPLACE CORRIDOR DOORS 1st FLOOR                  | \$131,950               | No     |                    |
| INTEGRATED BUILDING MANAGEMENT SYSTEM             | \$953,329               | Yes    | \$324,132          |
| REPLACE ROOF OVER 100 WING                        | \$379,600               | Yes    | \$129,064          |
| REPLACE ROOF OVER ORIGINAL BUILDING               | \$552,500               | Yes    | \$187,850          |
| NEW WALKWAYS                                      | \$253,500               | No     |                    |
| REPLACE CORRIDOR DOORS - 2ND FLOOR                | \$74,100                | No     |                    |
| 2004 HVAC ROOF TOP UNITS FOR GYM                  | \$292,500               | Yes    | \$99,450           |
| REPAVE PLAYGROUND AREAS                           | \$122,850               | No     |                    |
| 2004 HVAC ROOF TOP UNITS FOR CAFETERIA            | \$292,500               | Yes    | \$99,450           |
| 2004 HVAC ROOF TOP UNITS FOR KITCHEN              | \$97,500                | Yes    | \$33,150           |
| 2004 HVAC ROOF TOP UNITS FOR STAGE & OFFICE       | \$200,000               | Yes    | \$68,000           |
| 2004 HVAC ROOF TOP UNITS FOR COMPUTER ROOM        | \$75,000                | Yes    | \$25,500           |
| 2004 HVAC ROOF TOP UNITS FOR CLASSROOMS           | \$97,500                | Yes    | \$33,150           |
| UPGRADE PARKING LOT LIGHTS                        | \$135,000               | No     |                    |
| NEW WINDOW TREATMENTS                             | \$400,000               | No     |                    |
| NEW CLASSROOM CUBBIES                             | \$100,000               | No     |                    |