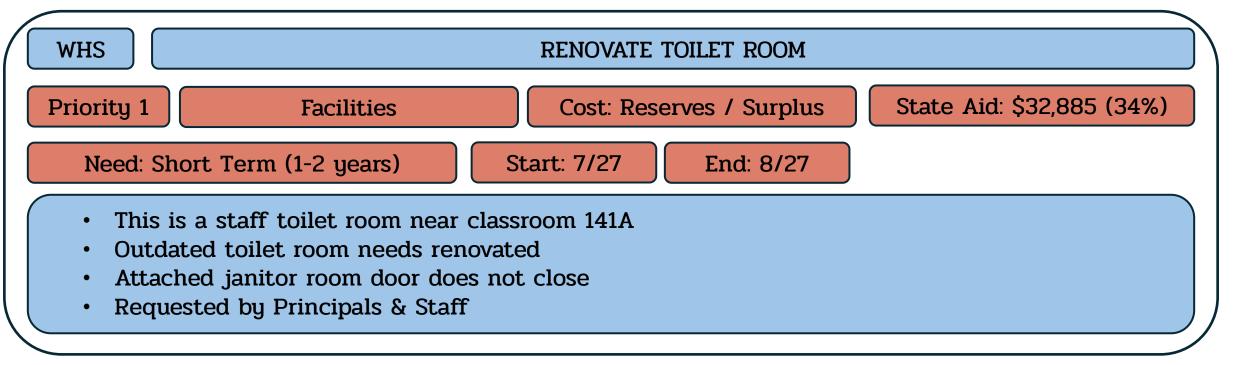

## WHITEHOUSE SCHOOL

**Built in 1916** 

• **Priority:** 1 through 5, with 1 being highest need or desire

#### • Category:

- Infrastructure/Maintenance (ex. roofs, HVAC, paving, etc.)
- Student Experience (ex. playgrounds, whiteboards, etc.)
- Facilities (ex. Public address system, Integrated building management system, etc.)
- **Cost:** Total cost of project in entirety, with or without State Aid
- **State Aid:** Funding the State of New Jersey shall contribute for project costs
- **Timefame:** How quickly the project is needed or desired
  - Short (1-2 years)
  - Medium (3-5 years)
  - Long (6+ years)

• Start / End: Anticipated timeframe for construction to begin and complete