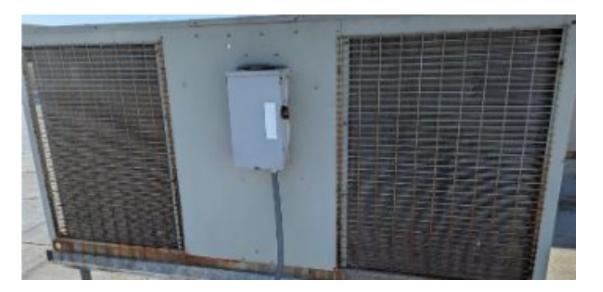

# **Being Accomplished Through Other Means**

| Referendum Projects                               | Referendum              |        | State              |
|---------------------------------------------------|-------------------------|--------|--------------------|
| Whitehouse School (WHS)                           | Projects<br>\$8,987,124 |        | Aid<br>\$2,356,379 |
|                                                   |                         |        |                    |
|                                                   | Project                 | Cost 🔻 | Eligible 🔻         |
| REPLACE INTERIOR FIRE DOORS                       | \$26,000                | No     |                    |
| REPLACE EXISTING FIRE ALARM SYSTEM                | \$571,998               | Yes    | \$194,479          |
| INSTALL NEW EMERGENCY BACKUP GENERATOR            | \$482,600               | Yes    | \$164,084          |
| NEW SPECIAL NEEDS PLAYGROUND                      | \$631,800               | No     |                    |
| REPLACE INTERACTIVE WHITEBOARDS IN CLASSROOMS     | \$181,397               | No     |                    |
| REPLACE EXISTING EXTERIOR DOORS                   | \$238,000               | Yes    | \$80,920           |
| REPLACE 2010 CLASSROOM AIRDALE UNITS              | \$1,638,000             | Yes    | \$556,920          |
| REPLACE ROOF OVER GYM AND GYM OFFICES             | \$221,000               | Yes    | \$75,140           |
| 2004 HVAC ROOF TOP UNITS FOR MUSIC ROOM           | \$97,500                | Yes    | \$33,150           |
| 2004 HVAC ROOF TOP UNITS FOR 2ND FLOOR CLASSROOMS | \$325,000               | Yes    | \$110,500          |
| REPLACE ROOF OVER MEDIA CENTER ADDITION           | \$416,000               | Yes    | \$141,440          |
| REPLACE CORRIDOR DOORS 1st FLOOR                  | \$131,950               | No     |                    |
| INTEGRATED BUILDING MANAGEMENT SYSTEM             | \$953,329               | Yes    | \$324,132          |
| REPLACE ROOF OVER 100 WING                        | \$379,600               | Yes    | \$129,064          |
| REPLACE ROOF OVER ORIGINAL BUILDING               | \$552,500               | Yes    | \$187,850          |
| NEW WALKWAYS                                      | \$253,500               | No     |                    |
| REPLACE CORRIDOR DOORS - 2ND FLOOR                | \$74,100                | No     |                    |
| 2004 HVAC ROOF TOP UNITS FOR GYM                  | \$292,500               | Yes    | \$99,450           |
| REPAVE PLAYGROUND AREAS                           | \$122,850               | No     |                    |
| 2004 HVAC ROOF TOP UNITS FOR CAFETERIA            | \$292,500               | Yes    | \$99,450           |
| 2004 HVAC ROOF TOP UNITS FOR KITCHEN              | \$97,500                | Yes    | \$33,150           |
| 2004 HVAC ROOF TOP UNITS FOR STAGE & OFFICE       | \$200,000               | Yes    | \$68,000           |
| 2004 HVAC ROOF TOP UNITS FOR COMPUTER ROOM        | \$75,000                | Yes    | \$25,500           |
| 2004 HVAC ROOF TOP UNITS FOR CLASSROOMS           | \$97,500                | Yes    | \$33,150           |
| UPGRADE PARKING LOT LIGHTS                        | \$135,000               | No     |                    |
| NEW WINDOW TREATMENTS                             | \$400,000               | No     |                    |
| NEW CLASSROOM CUBBIES                             | \$100,000               | No     |                    |