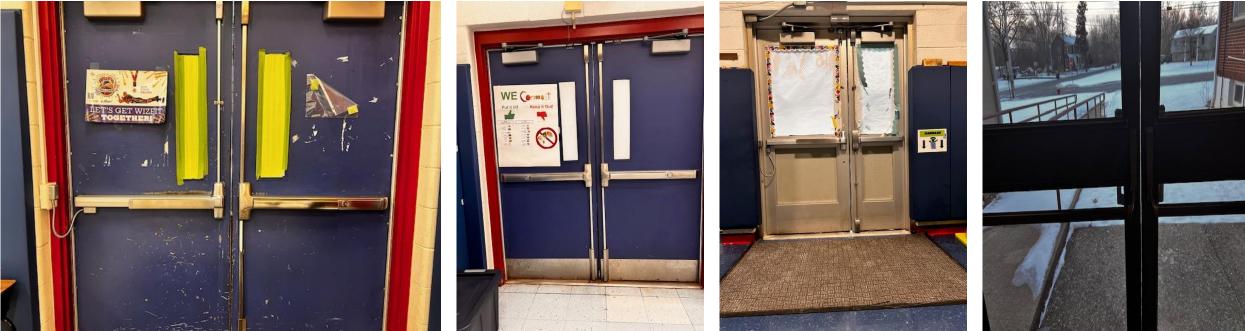

# **Being Accomplished Through Other Means**

| Referendum Projects                               | Referendum              |        | State              |
|---------------------------------------------------|-------------------------|--------|--------------------|
| Whitehouse School (WHS)                           | Projects<br>\$8,987,124 |        | Aid<br>\$2,356,379 |
|                                                   |                         |        |                    |
|                                                   | Project                 | Cost 🔻 | Eligible 🔻         |
| REPLACE INTERIOR FIRE DOORS                       | \$26,000                | No     |                    |
| REPLACE EXISTING FIRE ALARM SYSTEM                | \$571,998               | Yes    | \$194,479          |
| INSTALL NEW EMERGENCY BACKUP GENERATOR            | \$482,600               | Yes    | \$164,084          |
| NEW SPECIAL NEEDS PLAYGROUND                      | \$631,800               | No     |                    |
| REPLACE INTERACTIVE WHITEBOARDS IN CLASSROOMS     | \$181,397               | No     |                    |
| REPLACE EXISTING EXTERIOR DOORS                   | \$238,000               | Yes    | \$80,920           |
| REPLACE 2010 CLASSROOM AIRDALE UNITS              | \$1,638,000             | Yes    | \$556,920          |
| REPLACE ROOF OVER GYM AND GYM OFFICES             | \$221,000               | Yes    | \$75,140           |
| 2004 HVAC ROOF TOP UNITS FOR MUSIC ROOM           | \$97,500                | Yes    | \$33,150           |
| 2004 HVAC ROOF TOP UNITS FOR 2ND FLOOR CLASSROOMS | \$325,000               | Yes    | \$110,500          |
| REPLACE ROOF OVER MEDIA CENTER ADDITION           | \$416,000               | Yes    | \$141,440          |
| REPLACE CORRIDOR DOORS 1st FLOOR                  | \$131,950               | No     |                    |
| INTEGRATED BUILDING MANAGEMENT SYSTEM             | \$953,329               | Yes    | \$324,132          |
| REPLACE ROOF OVER 100 WING                        | \$379,600               | Yes    | \$129,064          |
| REPLACE ROOF OVER ORIGINAL BUILDING               | \$552,500               | Yes    | \$187,850          |
| NEW WALKWAYS                                      | \$253,500               | No     |                    |
| REPLACE CORRIDOR DOORS - 2ND FLOOR                | \$74,100                | No     |                    |
| 2004 HVAC ROOF TOP UNITS FOR GYM                  | \$292,500               | Yes    | \$99,450           |
| REPAVE PLAYGROUND AREAS                           | \$122,850               | No     |                    |
| 2004 HVAC ROOF TOP UNITS FOR CAFETERIA            | \$292,500               | Yes    | \$99,450           |
| 2004 HVAC ROOF TOP UNITS FOR KITCHEN              | \$97,500                | Yes    | \$33,150           |
| 2004 HVAC ROOF TOP UNITS FOR STAGE & OFFICE       | \$200,000               | Yes    | \$68,000           |
| 2004 HVAC ROOF TOP UNITS FOR COMPUTER ROOM        | \$75,000                | Yes    | \$25,500           |
| 2004 HVAC ROOF TOP UNITS FOR CLASSROOMS           | \$97,500                | Yes    | \$33,150           |
| UPGRADE PARKING LOT LIGHTS                        | \$135,000               | No     |                    |
| NEW WINDOW TREATMENTS                             | \$400,000               | No     |                    |
| NEW CLASSROOM CUBBIES                             | \$100,000               | No     |                    |