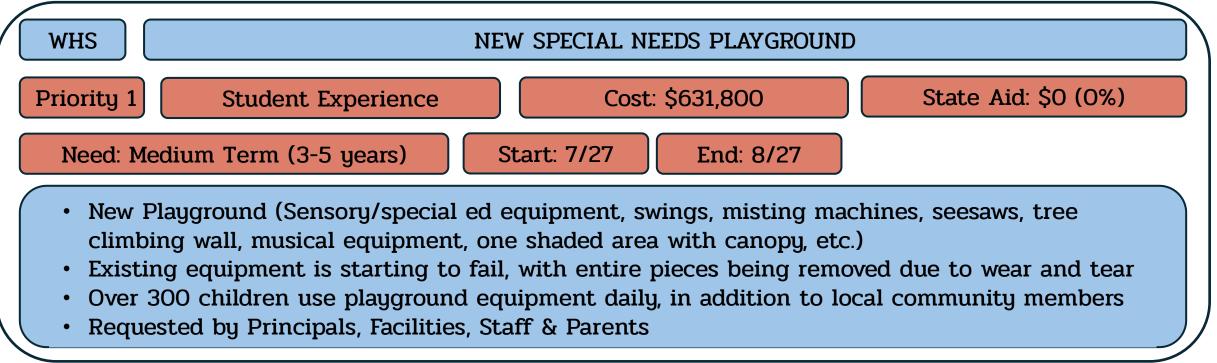

# **Being Accomplished Through Other Means**

| Referendum Projects                               | Referendum              |        | State              |
|---------------------------------------------------|-------------------------|--------|--------------------|
| Whitehouse School (WHS)                           | Projects<br>\$8,987,124 |        | Aid<br>\$2,356,379 |
|                                                   |                         |        |                    |
|                                                   | Project                 | Cost 🔻 | Eligible 🔻         |
| REPLACE INTERIOR FIRE DOORS                       | \$26,000                | No     |                    |
| REPLACE EXISTING FIRE ALARM SYSTEM                | \$571,998               | Yes    | \$194,479          |
| INSTALL NEW EMERGENCY BACKUP GENERATOR            | \$482,600               | Yes    | \$164,084          |
| NEW SPECIAL NEEDS PLAYGROUND                      | \$631,800               | No     |                    |
| REPLACE INTERACTIVE WHITEBOARDS IN CLASSROOMS     | \$181,397               | No     |                    |
| REPLACE EXISTING EXTERIOR DOORS                   | \$238,000               | Yes    | \$80,920           |
| REPLACE 2010 CLASSROOM AIRDALE UNITS              | \$1,638,000             | Yes    | \$556,920          |
| REPLACE ROOF OVER GYM AND GYM OFFICES             | \$221,000               | Yes    | \$75,140           |
| 2004 HVAC ROOF TOP UNITS FOR MUSIC ROOM           | \$97,500                | Yes    | \$33,150           |
| 2004 HVAC ROOF TOP UNITS FOR 2ND FLOOR CLASSROOMS | \$325,000               | Yes    | \$110,500          |
| REPLACE ROOF OVER MEDIA CENTER ADDITION           | \$416,000               | Yes    | \$141,440          |
| REPLACE CORRIDOR DOORS 1st FLOOR                  | \$131,950               | No     |                    |
| INTEGRATED BUILDING MANAGEMENT SYSTEM             | \$953,329               | Yes    | \$324,132          |
| REPLACE ROOF OVER 100 WING                        | \$379,600               | Yes    | \$129,064          |
| REPLACE ROOF OVER ORIGINAL BUILDING               | \$552,500               | Yes    | \$187,850          |
| NEW WALKWAYS                                      | \$253,500               | No     |                    |
| REPLACE CORRIDOR DOORS - 2ND FLOOR                | \$74,100                | No     |                    |
| 2004 HVAC ROOF TOP UNITS FOR GYM                  | \$292,500               | Yes    | \$99,450           |
| REPAVE PLAYGROUND AREAS                           | \$122,850               | No     |                    |
| 2004 HVAC ROOF TOP UNITS FOR CAFETERIA            | \$292,500               | Yes    | \$99,450           |
| 2004 HVAC ROOF TOP UNITS FOR KITCHEN              | \$97,500                | Yes    | \$33,150           |
| 2004 HVAC ROOF TOP UNITS FOR STAGE & OFFICE       | \$200,000               | Yes    | \$68,000           |
| 2004 HVAC ROOF TOP UNITS FOR COMPUTER ROOM        | \$75,000                | Yes    | \$25,500           |
| 2004 HVAC ROOF TOP UNITS FOR CLASSROOMS           | \$97,500                | Yes    | \$33,150           |
| UPGRADE PARKING LOT LIGHTS                        | \$135,000               | No     |                    |
| NEW WINDOW TREATMENTS                             | \$400,000               | No     |                    |
| NEW CLASSROOM CUBBIES                             | \$100,000               | No     |                    |