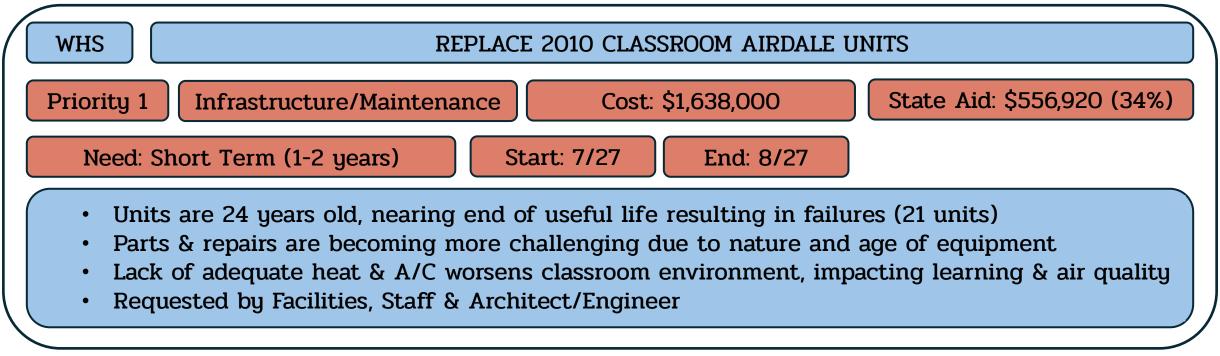

# **Being Accomplished Through Other Means**

| Referendum Projects                               | Referendum              |        | State              |
|---------------------------------------------------|-------------------------|--------|--------------------|
| Whitehouse School (WHS)                           | Projects<br>\$8,987,124 |        | Aid<br>\$2,356,379 |
|                                                   |                         |        |                    |
|                                                   | Project                 | Cost 🔻 | Eligible 🔻         |
| REPLACE INTERIOR FIRE DOORS                       | \$26,000                | No     |                    |
| REPLACE EXISTING FIRE ALARM SYSTEM                | \$571,998               | Yes    | \$194,479          |
| INSTALL NEW EMERGENCY BACKUP GENERATOR            | \$482,600               | Yes    | \$164,084          |
| NEW SPECIAL NEEDS PLAYGROUND                      | \$631,800               | No     |                    |
| REPLACE INTERACTIVE WHITEBOARDS IN CLASSROOMS     | \$181,397               | No     |                    |
| REPLACE EXISTING EXTERIOR DOORS                   | \$238,000               | Yes    | \$80,920           |
| REPLACE 2010 CLASSROOM AIRDALE UNITS              | \$1,638,000             | Yes    | \$556,920          |
| REPLACE ROOF OVER GYM AND GYM OFFICES             | \$221,000               | Yes    | \$75,140           |
| 2004 HVAC ROOF TOP UNITS FOR MUSIC ROOM           | \$97,500                | Yes    | \$33,150           |
| 2004 HVAC ROOF TOP UNITS FOR 2ND FLOOR CLASSROOMS | \$325,000               | Yes    | \$110,500          |
| REPLACE ROOF OVER MEDIA CENTER ADDITION           | \$416,000               | Yes    | \$141,440          |
| REPLACE CORRIDOR DOORS 1st FLOOR                  | \$131,950               | No     |                    |
| INTEGRATED BUILDING MANAGEMENT SYSTEM             | \$953,329               | Yes    | \$324,132          |
| REPLACE ROOF OVER 100 WING                        | \$379,600               | Yes    | \$129,064          |
| REPLACE ROOF OVER ORIGINAL BUILDING               | \$552,500               | Yes    | \$187,850          |
| NEW WALKWAYS                                      | \$253,500               | No     |                    |
| REPLACE CORRIDOR DOORS - 2ND FLOOR                | \$74,100                | No     |                    |
| 2004 HVAC ROOF TOP UNITS FOR GYM                  | \$292,500               | Yes    | \$99,450           |
| REPAVE PLAYGROUND AREAS                           | \$122,850               | No     |                    |
| 2004 HVAC ROOF TOP UNITS FOR CAFETERIA            | \$292,500               | Yes    | \$99,450           |
| 2004 HVAC ROOF TOP UNITS FOR KITCHEN              | \$97,500                | Yes    | \$33,150           |
| 2004 HVAC ROOF TOP UNITS FOR STAGE & OFFICE       | \$200,000               | Yes    | \$68,000           |
| 2004 HVAC ROOF TOP UNITS FOR COMPUTER ROOM        | \$75,000                | Yes    | \$25,500           |
| 2004 HVAC ROOF TOP UNITS FOR CLASSROOMS           | \$97,500                | Yes    | \$33,150           |
| UPGRADE PARKING LOT LIGHTS                        | \$135,000               | No     |                    |
| NEW WINDOW TREATMENTS                             | \$400,000               | No     |                    |
| NEW CLASSROOM CUBBIES                             | \$100,000               | No     |                    |