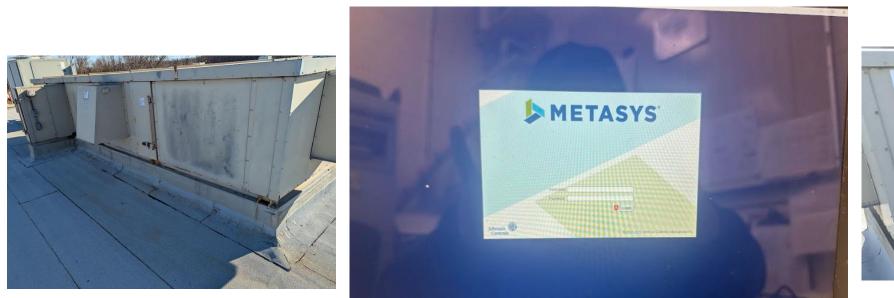

# **Being Accomplished Through Other Means**

| Referendum Projects                               | Referendum              |        | State              |
|---------------------------------------------------|-------------------------|--------|--------------------|
| Whitehouse School (WHS)                           | Projects<br>\$8,987,124 |        | Aid<br>\$2,356,379 |
|                                                   |                         |        |                    |
|                                                   | Project                 | Cost 🔻 | Eligible 🔻         |
| REPLACE INTERIOR FIRE DOORS                       | \$26,000                | No     |                    |
| REPLACE EXISTING FIRE ALARM SYSTEM                | \$571,998               | Yes    | \$194,479          |
| INSTALL NEW EMERGENCY BACKUP GENERATOR            | \$482,600               | Yes    | \$164,084          |
| NEW SPECIAL NEEDS PLAYGROUND                      | \$631,800               | No     |                    |
| REPLACE INTERACTIVE WHITEBOARDS IN CLASSROOMS     | \$181,397               | No     |                    |
| REPLACE EXISTING EXTERIOR DOORS                   | \$238,000               | Yes    | \$80,920           |
| REPLACE 2010 CLASSROOM AIRDALE UNITS              | \$1,638,000             | Yes    | \$556,920          |
| REPLACE ROOF OVER GYM AND GYM OFFICES             | \$221,000               | Yes    | \$75,140           |
| 2004 HVAC ROOF TOP UNITS FOR MUSIC ROOM           | \$97,500                | Yes    | \$33,150           |
| 2004 HVAC ROOF TOP UNITS FOR 2ND FLOOR CLASSROOMS | \$325,000               | Yes    | \$110,500          |
| REPLACE ROOF OVER MEDIA CENTER ADDITION           | \$416,000               | Yes    | \$141,440          |
| REPLACE CORRIDOR DOORS 1st FLOOR                  | \$131,950               | No     |                    |
| INTEGRATED BUILDING MANAGEMENT SYSTEM             | \$953,329               | Yes    | \$324,132          |
| REPLACE ROOF OVER 100 WING                        | \$379,600               | Yes    | \$129,064          |
| REPLACE ROOF OVER ORIGINAL BUILDING               | \$552,500               | Yes    | \$187,850          |
| NEW WALKWAYS                                      | \$253,500               | No     |                    |
| REPLACE CORRIDOR DOORS - 2ND FLOOR                | \$74,100                | No     |                    |
| 2004 HVAC ROOF TOP UNITS FOR GYM                  | \$292,500               | Yes    | \$99,450           |
| REPAVE PLAYGROUND AREAS                           | \$122,850               | No     |                    |
| 2004 HVAC ROOF TOP UNITS FOR CAFETERIA            | \$292,500               | Yes    | \$99,450           |
| 2004 HVAC ROOF TOP UNITS FOR KITCHEN              | \$97,500                | Yes    | \$33,150           |
| 2004 HVAC ROOF TOP UNITS FOR STAGE & OFFICE       | \$200,000               | Yes    | \$68,000           |
| 2004 HVAC ROOF TOP UNITS FOR COMPUTER ROOM        | \$75,000                | Yes    | \$25,500           |
| 2004 HVAC ROOF TOP UNITS FOR CLASSROOMS           | \$97,500                | Yes    | \$33,150           |
| UPGRADE PARKING LOT LIGHTS                        | \$135,000               | No     |                    |
| NEW WINDOW TREATMENTS                             | \$400,000               | No     |                    |
| NEW CLASSROOM CUBBIES                             | \$100,000               | No     |                    |