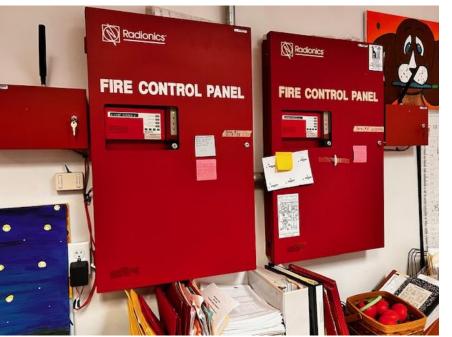

# **Being Accomplished Through Other Means**

| Referendum Projects                               | Referendum              |        | State              |
|---------------------------------------------------|-------------------------|--------|--------------------|
| Whitehouse School (WHS)                           | Projects<br>\$8,987,124 |        | Aid<br>\$2,356,379 |
|                                                   |                         |        |                    |
|                                                   | Project                 | Cost 🔻 | Eligible 🔻         |
| REPLACE INTERIOR FIRE DOORS                       | \$26,000                | No     |                    |
| REPLACE EXISTING FIRE ALARM SYSTEM                | \$571,998               | Yes    | \$194,479          |
| INSTALL NEW EMERGENCY BACKUP GENERATOR            | \$482,600               | Yes    | \$164,084          |
| NEW SPECIAL NEEDS PLAYGROUND                      | \$631,800               | No     |                    |
| REPLACE INTERACTIVE WHITEBOARDS IN CLASSROOMS     | \$181,397               | No     |                    |
| REPLACE EXISTING EXTERIOR DOORS                   | \$238,000               | Yes    | \$80,920           |
| REPLACE 2010 CLASSROOM AIRDALE UNITS              | \$1,638,000             | Yes    | \$556,920          |
| REPLACE ROOF OVER GYM AND GYM OFFICES             | \$221,000               | Yes    | \$75,140           |
| 2004 HVAC ROOF TOP UNITS FOR MUSIC ROOM           | \$97,500                | Yes    | \$33,150           |
| 2004 HVAC ROOF TOP UNITS FOR 2ND FLOOR CLASSROOMS | \$325,000               | Yes    | \$110,500          |
| REPLACE ROOF OVER MEDIA CENTER ADDITION           | \$416,000               | Yes    | \$141,440          |
| REPLACE CORRIDOR DOORS 1st FLOOR                  | \$131,950               | No     |                    |
| INTEGRATED BUILDING MANAGEMENT SYSTEM             | \$953,329               | Yes    | \$324,132          |
| REPLACE ROOF OVER 100 WING                        | \$379,600               | Yes    | \$129,064          |
| REPLACE ROOF OVER ORIGINAL BUILDING               | \$552,500               | Yes    | \$187,850          |
| NEW WALKWAYS                                      | \$253,500               | No     |                    |
| REPLACE CORRIDOR DOORS - 2ND FLOOR                | \$74,100                | No     |                    |
| 2004 HVAC ROOF TOP UNITS FOR GYM                  | \$292,500               | Yes    | \$99,450           |
| REPAVE PLAYGROUND AREAS                           | \$122,850               | No     |                    |
| 2004 HVAC ROOF TOP UNITS FOR CAFETERIA            | \$292,500               | Yes    | \$99,450           |
| 2004 HVAC ROOF TOP UNITS FOR KITCHEN              | \$97,500                | Yes    | \$33,150           |
| 2004 HVAC ROOF TOP UNITS FOR STAGE & OFFICE       | \$200,000               | Yes    | \$68,000           |
| 2004 HVAC ROOF TOP UNITS FOR COMPUTER ROOM        | \$75,000                | Yes    | \$25,500           |
| 2004 HVAC ROOF TOP UNITS FOR CLASSROOMS           | \$97,500                | Yes    | \$33,150           |
| UPGRADE PARKING LOT LIGHTS                        | \$135,000               | No     |                    |
| NEW WINDOW TREATMENTS                             | \$400,000               | No     |                    |
| NEW CLASSROOM CUBBIES                             | \$100,000               | No     |                    |