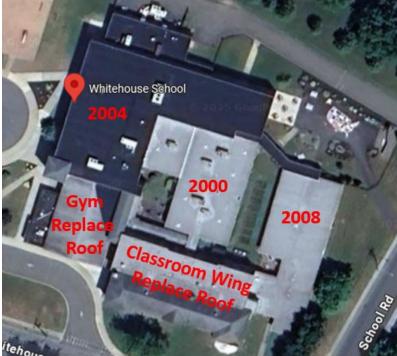

# **Being Accomplished Through Other Means**

| Referendum Projects                               | Referendum              |        | State              |
|---------------------------------------------------|-------------------------|--------|--------------------|
| Whitehouse School (WHS)                           | Projects<br>\$8,987,124 |        | Aid<br>\$2,356,379 |
|                                                   |                         |        |                    |
|                                                   | Project                 | Cost 🔻 | Eligible 🔻         |
| REPLACE INTERIOR FIRE DOORS                       | \$26,000                | No     |                    |
| REPLACE EXISTING FIRE ALARM SYSTEM                | \$571,998               | Yes    | \$194,479          |
| INSTALL NEW EMERGENCY BACKUP GENERATOR            | \$482,600               | Yes    | \$164,084          |
| NEW SPECIAL NEEDS PLAYGROUND                      | \$631,800               | No     |                    |
| REPLACE INTERACTIVE WHITEBOARDS IN CLASSROOMS     | \$181,397               | No     |                    |
| REPLACE EXISTING EXTERIOR DOORS                   | \$238,000               | Yes    | \$80,920           |
| REPLACE 2010 CLASSROOM AIRDALE UNITS              | \$1,638,000             | Yes    | \$556,920          |
| REPLACE ROOF OVER GYM AND GYM OFFICES             | \$221,000               | Yes    | \$75,140           |
| 2004 HVAC ROOF TOP UNITS FOR MUSIC ROOM           | \$97,500                | Yes    | \$33,150           |
| 2004 HVAC ROOF TOP UNITS FOR 2ND FLOOR CLASSROOMS | \$325,000               | Yes    | \$110,500          |
| REPLACE ROOF OVER MEDIA CENTER ADDITION           | \$416,000               | Yes    | \$141,440          |
| REPLACE CORRIDOR DOORS 1st FLOOR                  | \$131,950               | No     |                    |
| INTEGRATED BUILDING MANAGEMENT SYSTEM             | \$953,329               | Yes    | \$324,132          |
| REPLACE ROOF OVER 100 WING                        | \$379,600               | Yes    | \$129,064          |
| REPLACE ROOF OVER ORIGINAL BUILDING               | \$552,500               | Yes    | \$187,850          |
| NEW WALKWAYS                                      | \$253,500               | No     |                    |
| REPLACE CORRIDOR DOORS - 2ND FLOOR                | \$74,100                | No     |                    |
| 2004 HVAC ROOF TOP UNITS FOR GYM                  | \$292,500               | Yes    | \$99,450           |
| REPAVE PLAYGROUND AREAS                           | \$122,850               | No     |                    |
| 2004 HVAC ROOF TOP UNITS FOR CAFETERIA            | \$292,500               | Yes    | \$99,450           |
| 2004 HVAC ROOF TOP UNITS FOR KITCHEN              | \$97,500                | Yes    | \$33,150           |
| 2004 HVAC ROOF TOP UNITS FOR STAGE & OFFICE       | \$200,000               | Yes    | \$68,000           |
| 2004 HVAC ROOF TOP UNITS FOR COMPUTER ROOM        | \$75,000                | Yes    | \$25,500           |
| 2004 HVAC ROOF TOP UNITS FOR CLASSROOMS           | \$97,500                | Yes    | \$33,150           |
| UPGRADE PARKING LOT LIGHTS                        | \$135,000               | No     |                    |
| NEW WINDOW TREATMENTS                             | \$400,000               | No     |                    |
| NEW CLASSROOM CUBBIES                             | \$100,000               | No     |                    |