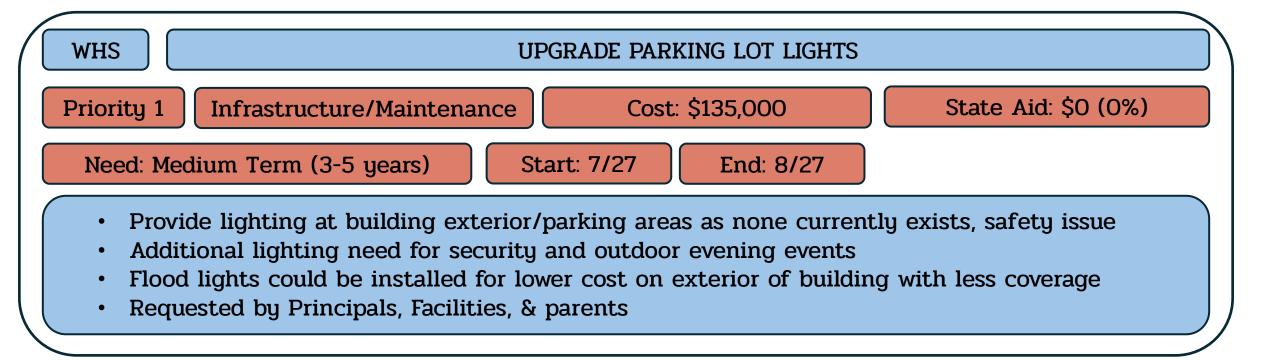

# **Being Accomplished Through Other Means**

| Referendum Projects                               | Referendum              |        | State              |
|---------------------------------------------------|-------------------------|--------|--------------------|
| Whitehouse School (WHS)                           | Projects<br>\$8,987,124 |        | Aid<br>\$2,356,379 |
|                                                   |                         |        |                    |
|                                                   | Project                 | Cost 🔻 | Eligible 🔻         |
| REPLACE INTERIOR FIRE DOORS                       | \$26,000                | No     |                    |
| REPLACE EXISTING FIRE ALARM SYSTEM                | \$571,998               | Yes    | \$194,479          |
| INSTALL NEW EMERGENCY BACKUP GENERATOR            | \$482,600               | Yes    | \$164,084          |
| NEW SPECIAL NEEDS PLAYGROUND                      | \$631,800               | No     |                    |
| REPLACE INTERACTIVE WHITEBOARDS IN CLASSROOMS     | \$181,397               | No     |                    |
| REPLACE EXISTING EXTERIOR DOORS                   | \$238,000               | Yes    | \$80,920           |
| REPLACE 2010 CLASSROOM AIRDALE UNITS              | \$1,638,000             | Yes    | \$556,920          |
| REPLACE ROOF OVER GYM AND GYM OFFICES             | \$221,000               | Yes    | \$75,140           |
| 2004 HVAC ROOF TOP UNITS FOR MUSIC ROOM           | \$97,500                | Yes    | \$33,150           |
| 2004 HVAC ROOF TOP UNITS FOR 2ND FLOOR CLASSROOMS | \$325,000               | Yes    | \$110,500          |
| REPLACE ROOF OVER MEDIA CENTER ADDITION           | \$416,000               | Yes    | \$141,440          |
| REPLACE CORRIDOR DOORS 1st FLOOR                  | \$131,950               | No     |                    |
| INTEGRATED BUILDING MANAGEMENT SYSTEM             | \$953,329               | Yes    | \$324,132          |
| REPLACE ROOF OVER 100 WING                        | \$379,600               | Yes    | \$129,064          |
| REPLACE ROOF OVER ORIGINAL BUILDING               | \$552,500               | Yes    | \$187,850          |
| NEW WALKWAYS                                      | \$253,500               | No     |                    |
| REPLACE CORRIDOR DOORS - 2ND FLOOR                | \$74,100                | No     |                    |
| 2004 HVAC ROOF TOP UNITS FOR GYM                  | \$292,500               | Yes    | \$99,450           |
| REPAVE PLAYGROUND AREAS                           | \$122,850               | No     |                    |
| 2004 HVAC ROOF TOP UNITS FOR CAFETERIA            | \$292,500               | Yes    | \$99,450           |
| 2004 HVAC ROOF TOP UNITS FOR KITCHEN              | \$97,500                | Yes    | \$33,150           |
| 2004 HVAC ROOF TOP UNITS FOR STAGE & OFFICE       | \$200,000               | Yes    | \$68,000           |
| 2004 HVAC ROOF TOP UNITS FOR COMPUTER ROOM        | \$75,000                | Yes    | \$25,500           |
| 2004 HVAC ROOF TOP UNITS FOR CLASSROOMS           | \$97,500                | Yes    | \$33,150           |
| UPGRADE PARKING LOT LIGHTS                        | \$135,000               | No     |                    |
| NEW WINDOW TREATMENTS                             | \$400,000               | No     |                    |
| NEW CLASSROOM CUBBIES                             | \$100,000               | No     |                    |