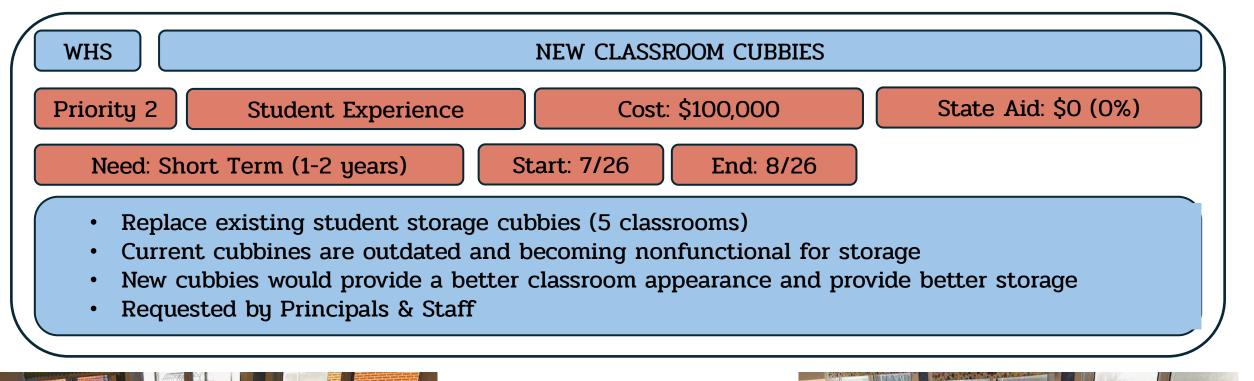

# **Being Accomplished Through Other Means**

| Referendum Projects                               | Referendum              |        | State              |
|---------------------------------------------------|-------------------------|--------|--------------------|
| Whitehouse School (WHS)                           | Projects<br>\$8,987,124 |        | Aid<br>\$2,356,379 |
|                                                   |                         |        |                    |
|                                                   | Project                 | Cost 🔻 | Eligible 🔻         |
| REPLACE INTERIOR FIRE DOORS                       | \$26,000                | No     |                    |
| REPLACE EXISTING FIRE ALARM SYSTEM                | \$571,998               | Yes    | \$194,479          |
| INSTALL NEW EMERGENCY BACKUP GENERATOR            | \$482,600               | Yes    | \$164,084          |
| NEW SPECIAL NEEDS PLAYGROUND                      | \$631,800               | No     |                    |
| REPLACE INTERACTIVE WHITEBOARDS IN CLASSROOMS     | \$181,397               | No     |                    |
| REPLACE EXISTING EXTERIOR DOORS                   | \$238,000               | Yes    | \$80,920           |
| REPLACE 2010 CLASSROOM AIRDALE UNITS              | \$1,638,000             | Yes    | \$556,920          |
| REPLACE ROOF OVER GYM AND GYM OFFICES             | \$221,000               | Yes    | \$75,140           |
| 2004 HVAC ROOF TOP UNITS FOR MUSIC ROOM           | \$97,500                | Yes    | \$33,150           |
| 2004 HVAC ROOF TOP UNITS FOR 2ND FLOOR CLASSROOMS | \$325,000               | Yes    | \$110,500          |
| REPLACE ROOF OVER MEDIA CENTER ADDITION           | \$416,000               | Yes    | \$141,440          |
| REPLACE CORRIDOR DOORS 1st FLOOR                  | \$131,950               | No     |                    |
| INTEGRATED BUILDING MANAGEMENT SYSTEM             | \$953,329               | Yes    | \$324,132          |
| REPLACE ROOF OVER 100 WING                        | \$379,600               | Yes    | \$129,064          |
| REPLACE ROOF OVER ORIGINAL BUILDING               | \$552,500               | Yes    | \$187,850          |
| NEW WALKWAYS                                      | \$253,500               | No     |                    |
| REPLACE CORRIDOR DOORS - 2ND FLOOR                | \$74,100                | No     |                    |
| 2004 HVAC ROOF TOP UNITS FOR GYM                  | \$292,500               | Yes    | \$99,450           |
| REPAVE PLAYGROUND AREAS                           | \$122,850               | No     |                    |
| 2004 HVAC ROOF TOP UNITS FOR CAFETERIA            | \$292,500               | Yes    | \$99,450           |
| 2004 HVAC ROOF TOP UNITS FOR KITCHEN              | \$97,500                | Yes    | \$33,150           |
| 2004 HVAC ROOF TOP UNITS FOR STAGE & OFFICE       | \$200,000               | Yes    | \$68,000           |
| 2004 HVAC ROOF TOP UNITS FOR COMPUTER ROOM        | \$75,000                | Yes    | \$25,500           |
| 2004 HVAC ROOF TOP UNITS FOR CLASSROOMS           | \$97,500                | Yes    | \$33,150           |
| UPGRADE PARKING LOT LIGHTS                        | \$135,000               | No     |                    |
| NEW WINDOW TREATMENTS                             | \$400,000               | No     |                    |
| NEW CLASSROOM CUBBIES                             | \$100,000               | No     |                    |