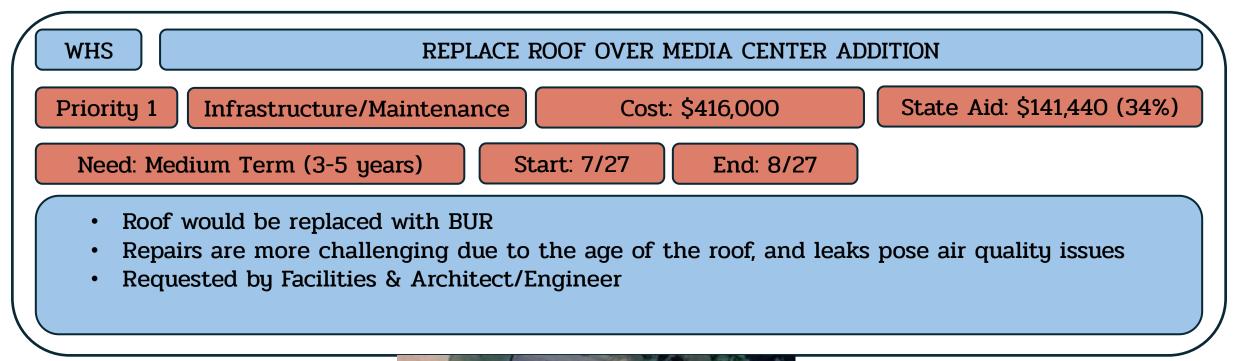

# **Being Accomplished Through Other Means**

| Referendum Projects                               | Referendum              |        | State              |
|---------------------------------------------------|-------------------------|--------|--------------------|
| Whitehouse School (WHS)                           | Projects<br>\$8,987,124 |        | Aid<br>\$2,356,379 |
|                                                   |                         |        |                    |
|                                                   | Project                 | Cost 🔻 | Eligible 🔻         |
| REPLACE INTERIOR FIRE DOORS                       | \$26,000                | No     |                    |
| REPLACE EXISTING FIRE ALARM SYSTEM                | \$571,998               | Yes    | \$194,479          |
| INSTALL NEW EMERGENCY BACKUP GENERATOR            | \$482,600               | Yes    | \$164,084          |
| NEW SPECIAL NEEDS PLAYGROUND                      | \$631,800               | No     |                    |
| REPLACE INTERACTIVE WHITEBOARDS IN CLASSROOMS     | \$181,397               | No     |                    |
| REPLACE EXISTING EXTERIOR DOORS                   | \$238,000               | Yes    | \$80,920           |
| REPLACE 2010 CLASSROOM AIRDALE UNITS              | \$1,638,000             | Yes    | \$556,920          |
| REPLACE ROOF OVER GYM AND GYM OFFICES             | \$221,000               | Yes    | \$75,140           |
| 2004 HVAC ROOF TOP UNITS FOR MUSIC ROOM           | \$97,500                | Yes    | \$33,150           |
| 2004 HVAC ROOF TOP UNITS FOR 2ND FLOOR CLASSROOMS | \$325,000               | Yes    | \$110,500          |
| REPLACE ROOF OVER MEDIA CENTER ADDITION           | \$416,000               | Yes    | \$141,440          |
| REPLACE CORRIDOR DOORS 1st FLOOR                  | \$131,950               | No     |                    |
| INTEGRATED BUILDING MANAGEMENT SYSTEM             | \$953,329               | Yes    | \$324,132          |
| REPLACE ROOF OVER 100 WING                        | \$379,600               | Yes    | \$129,064          |
| REPLACE ROOF OVER ORIGINAL BUILDING               | \$552,500               | Yes    | \$187,850          |
| NEW WALKWAYS                                      | \$253,500               | No     |                    |
| REPLACE CORRIDOR DOORS - 2ND FLOOR                | \$74,100                | No     |                    |
| 2004 HVAC ROOF TOP UNITS FOR GYM                  | \$292,500               | Yes    | \$99,450           |
| REPAVE PLAYGROUND AREAS                           | \$122,850               | No     |                    |
| 2004 HVAC ROOF TOP UNITS FOR CAFETERIA            | \$292,500               | Yes    | \$99,450           |
| 2004 HVAC ROOF TOP UNITS FOR KITCHEN              | \$97,500                | Yes    | \$33,150           |
| 2004 HVAC ROOF TOP UNITS FOR STAGE & OFFICE       | \$200,000               | Yes    | \$68,000           |
| 2004 HVAC ROOF TOP UNITS FOR COMPUTER ROOM        | \$75,000                | Yes    | \$25,500           |
| 2004 HVAC ROOF TOP UNITS FOR CLASSROOMS           | \$97,500                | Yes    | \$33,150           |
| UPGRADE PARKING LOT LIGHTS                        | \$135,000               | No     |                    |
| NEW WINDOW TREATMENTS                             | \$400,000               | No     |                    |
| NEW CLASSROOM CUBBIES                             | \$100,000               | No     |                    |