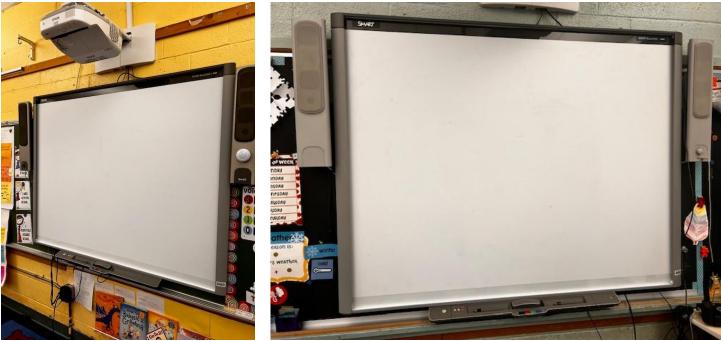

# **Being Accomplished Through Other Means**

| Referendum Projects                               | Referendum              |        | State              |
|---------------------------------------------------|-------------------------|--------|--------------------|
| Whitehouse School (WHS)                           | Projects<br>\$8,987,124 |        | Aid<br>\$2,356,379 |
|                                                   |                         |        |                    |
|                                                   | Project                 | Cost 🔻 | Eligible 🔻         |
| REPLACE INTERIOR FIRE DOORS                       | \$26,000                | No     |                    |
| REPLACE EXISTING FIRE ALARM SYSTEM                | \$571,998               | Yes    | \$194,479          |
| INSTALL NEW EMERGENCY BACKUP GENERATOR            | \$482,600               | Yes    | \$164,084          |
| NEW SPECIAL NEEDS PLAYGROUND                      | \$631,800               | No     |                    |
| REPLACE INTERACTIVE WHITEBOARDS IN CLASSROOMS     | \$181,397               | No     |                    |
| REPLACE EXISTING EXTERIOR DOORS                   | \$238,000               | Yes    | \$80,920           |
| REPLACE 2010 CLASSROOM AIRDALE UNITS              | \$1,638,000             | Yes    | \$556,920          |
| REPLACE ROOF OVER GYM AND GYM OFFICES             | \$221,000               | Yes    | \$75,140           |
| 2004 HVAC ROOF TOP UNITS FOR MUSIC ROOM           | \$97,500                | Yes    | \$33,150           |
| 2004 HVAC ROOF TOP UNITS FOR 2ND FLOOR CLASSROOMS | \$325,000               | Yes    | \$110,500          |
| REPLACE ROOF OVER MEDIA CENTER ADDITION           | \$416,000               | Yes    | \$141,440          |
| REPLACE CORRIDOR DOORS 1st FLOOR                  | \$131,950               | No     |                    |
| INTEGRATED BUILDING MANAGEMENT SYSTEM             | \$953,329               | Yes    | \$324,132          |
| REPLACE ROOF OVER 100 WING                        | \$379,600               | Yes    | \$129,064          |
| REPLACE ROOF OVER ORIGINAL BUILDING               | \$552,500               | Yes    | \$187,850          |
| NEW WALKWAYS                                      | \$253,500               | No     |                    |
| REPLACE CORRIDOR DOORS - 2ND FLOOR                | \$74,100                | No     |                    |
| 2004 HVAC ROOF TOP UNITS FOR GYM                  | \$292,500               | Yes    | \$99,450           |
| REPAVE PLAYGROUND AREAS                           | \$122,850               | No     |                    |
| 2004 HVAC ROOF TOP UNITS FOR CAFETERIA            | \$292,500               | Yes    | \$99,450           |
| 2004 HVAC ROOF TOP UNITS FOR KITCHEN              | \$97,500                | Yes    | \$33,150           |
| 2004 HVAC ROOF TOP UNITS FOR STAGE & OFFICE       | \$200,000               | Yes    | \$68,000           |
| 2004 HVAC ROOF TOP UNITS FOR COMPUTER ROOM        | \$75,000                | Yes    | \$25,500           |
| 2004 HVAC ROOF TOP UNITS FOR CLASSROOMS           | \$97,500                | Yes    | \$33,150           |
| UPGRADE PARKING LOT LIGHTS                        | \$135,000               | No     |                    |
| NEW WINDOW TREATMENTS                             | \$400,000               | No     |                    |
| NEW CLASSROOM CUBBIES                             | \$100,000               | No     |                    |