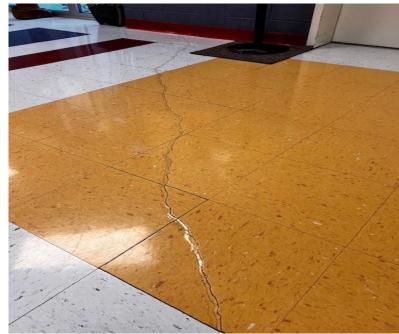

# **Being Accomplished Through Other Means**

| Referendum Projects                               | Referendum              |        | State              |
|---------------------------------------------------|-------------------------|--------|--------------------|
| Whitehouse School (WHS)                           | Projects<br>\$8,987,124 |        | Aid<br>\$2,356,379 |
|                                                   |                         |        |                    |
|                                                   | Project                 | Cost 🔻 | Eligible 🔻         |
| REPLACE INTERIOR FIRE DOORS                       | \$26,000                | No     |                    |
| REPLACE EXISTING FIRE ALARM SYSTEM                | \$571,998               | Yes    | \$194,479          |
| INSTALL NEW EMERGENCY BACKUP GENERATOR            | \$482,600               | Yes    | \$164,084          |
| NEW SPECIAL NEEDS PLAYGROUND                      | \$631,800               | No     |                    |
| REPLACE INTERACTIVE WHITEBOARDS IN CLASSROOMS     | \$181,397               | No     |                    |
| REPLACE EXISTING EXTERIOR DOORS                   | \$238,000               | Yes    | \$80,920           |
| REPLACE 2010 CLASSROOM AIRDALE UNITS              | \$1,638,000             | Yes    | \$556,920          |
| REPLACE ROOF OVER GYM AND GYM OFFICES             | \$221,000               | Yes    | \$75,140           |
| 2004 HVAC ROOF TOP UNITS FOR MUSIC ROOM           | \$97,500                | Yes    | \$33,150           |
| 2004 HVAC ROOF TOP UNITS FOR 2ND FLOOR CLASSROOMS | \$325,000               | Yes    | \$110,500          |
| REPLACE ROOF OVER MEDIA CENTER ADDITION           | \$416,000               | Yes    | \$141,440          |
| REPLACE CORRIDOR DOORS 1st FLOOR                  | \$131,950               | No     |                    |
| INTEGRATED BUILDING MANAGEMENT SYSTEM             | \$953,329               | Yes    | \$324,132          |
| REPLACE ROOF OVER 100 WING                        | \$379,600               | Yes    | \$129,064          |
| REPLACE ROOF OVER ORIGINAL BUILDING               | \$552,500               | Yes    | \$187,850          |
| NEW WALKWAYS                                      | \$253,500               | No     |                    |
| REPLACE CORRIDOR DOORS - 2ND FLOOR                | \$74,100                | No     |                    |
| 2004 HVAC ROOF TOP UNITS FOR GYM                  | \$292,500               | Yes    | \$99,450           |
| REPAVE PLAYGROUND AREAS                           | \$122,850               | No     |                    |
| 2004 HVAC ROOF TOP UNITS FOR CAFETERIA            | \$292,500               | Yes    | \$99,450           |
| 2004 HVAC ROOF TOP UNITS FOR KITCHEN              | \$97,500                | Yes    | \$33,150           |
| 2004 HVAC ROOF TOP UNITS FOR STAGE & OFFICE       | \$200,000               | Yes    | \$68,000           |
| 2004 HVAC ROOF TOP UNITS FOR COMPUTER ROOM        | \$75,000                | Yes    | \$25,500           |
| 2004 HVAC ROOF TOP UNITS FOR CLASSROOMS           | \$97,500                | Yes    | \$33,150           |
| UPGRADE PARKING LOT LIGHTS                        | \$135,000               | No     |                    |
| NEW WINDOW TREATMENTS                             | \$400,000               | No     |                    |
| NEW CLASSROOM CUBBIES                             | \$100,000               | No     |                    |