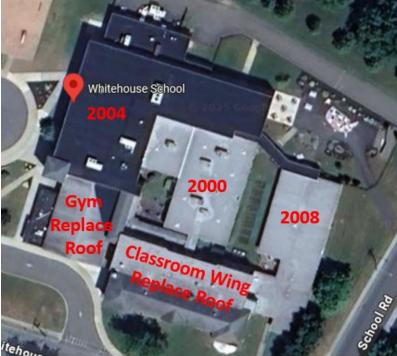

# **Being Accomplished Through Other Means**

| Referendum Projects                               | Referendum              |        | State              |
|---------------------------------------------------|-------------------------|--------|--------------------|
| Whitehouse School (WHS)                           | Projects<br>\$8,987,124 |        | Aid<br>\$2,356,379 |
|                                                   |                         |        |                    |
|                                                   | Project                 | Cost 🔻 | Eligible 🔻         |
| REPLACE INTERIOR FIRE DOORS                       | \$26,000                | No     |                    |
| REPLACE EXISTING FIRE ALARM SYSTEM                | \$571,998               | Yes    | \$194,479          |
| INSTALL NEW EMERGENCY BACKUP GENERATOR            | \$482,600               | Yes    | \$164,084          |
| NEW SPECIAL NEEDS PLAYGROUND                      | \$631,800               | No     |                    |
| REPLACE INTERACTIVE WHITEBOARDS IN CLASSROOMS     | \$181,397               | No     |                    |
| REPLACE EXISTING EXTERIOR DOORS                   | \$238,000               | Yes    | \$80,920           |
| REPLACE 2010 CLASSROOM AIRDALE UNITS              | \$1,638,000             | Yes    | \$556,920          |
| REPLACE ROOF OVER GYM AND GYM OFFICES             | \$221,000               | Yes    | \$75,140           |
| 2004 HVAC ROOF TOP UNITS FOR MUSIC ROOM           | \$97,500                | Yes    | \$33,150           |
| 2004 HVAC ROOF TOP UNITS FOR 2ND FLOOR CLASSROOMS | \$325,000               | Yes    | \$110,500          |
| REPLACE ROOF OVER MEDIA CENTER ADDITION           | \$416,000               | Yes    | \$141,440          |
| REPLACE CORRIDOR DOORS 1st FLOOR                  | \$131,950               | No     |                    |
| INTEGRATED BUILDING MANAGEMENT SYSTEM             | \$953,329               | Yes    | \$324,132          |
| REPLACE ROOF OVER 100 WING                        | \$379,600               | Yes    | \$129,064          |
| REPLACE ROOF OVER ORIGINAL BUILDING               | \$552,500               | Yes    | \$187,850          |
| NEW WALKWAYS                                      | \$253,500               | No     |                    |
| REPLACE CORRIDOR DOORS - 2ND FLOOR                | \$74,100                | No     |                    |
| 2004 HVAC ROOF TOP UNITS FOR GYM                  | \$292,500               | Yes    | \$99,450           |
| REPAVE PLAYGROUND AREAS                           | \$122,850               | No     |                    |
| 2004 HVAC ROOF TOP UNITS FOR CAFETERIA            | \$292,500               | Yes    | \$99,450           |
| 2004 HVAC ROOF TOP UNITS FOR KITCHEN              | \$97,500                | Yes    | \$33,150           |
| 2004 HVAC ROOF TOP UNITS FOR STAGE & OFFICE       | \$200,000               | Yes    | \$68,000           |
| 2004 HVAC ROOF TOP UNITS FOR COMPUTER ROOM        | \$75,000                | Yes    | \$25,500           |
| 2004 HVAC ROOF TOP UNITS FOR CLASSROOMS           | \$97,500                | Yes    | \$33,150           |
| UPGRADE PARKING LOT LIGHTS                        | \$135,000               | No     |                    |
| NEW WINDOW TREATMENTS                             | \$400,000               | No     |                    |
| NEW CLASSROOM CUBBIES                             | \$100,000               | No     |                    |