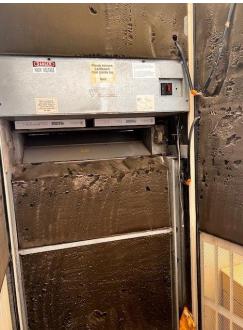

# **Being Accomplished Through Other Means**

| Referendum Projects                               | Referendum              |        | State              |
|---------------------------------------------------|-------------------------|--------|--------------------|
| Whitehouse School (WHS)                           | Projects<br>\$8,987,124 |        | Aid<br>\$2,356,379 |
|                                                   |                         |        |                    |
|                                                   | Project                 | Cost 🔻 | Eligible 🔻         |
| REPLACE INTERIOR FIRE DOORS                       | \$26,000                | No     |                    |
| REPLACE EXISTING FIRE ALARM SYSTEM                | \$571,998               | Yes    | \$194,479          |
| INSTALL NEW EMERGENCY BACKUP GENERATOR            | \$482,600               | Yes    | \$164,084          |
| NEW SPECIAL NEEDS PLAYGROUND                      | \$631,800               | No     |                    |
| REPLACE INTERACTIVE WHITEBOARDS IN CLASSROOMS     | \$181,397               | No     |                    |
| REPLACE EXISTING EXTERIOR DOORS                   | \$238,000               | Yes    | \$80,920           |
| REPLACE 2010 CLASSROOM AIRDALE UNITS              | \$1,638,000             | Yes    | \$556,920          |
| REPLACE ROOF OVER GYM AND GYM OFFICES             | \$221,000               | Yes    | \$75,140           |
| 2004 HVAC ROOF TOP UNITS FOR MUSIC ROOM           | \$97,500                | Yes    | \$33,150           |
| 2004 HVAC ROOF TOP UNITS FOR 2ND FLOOR CLASSROOMS | \$325,000               | Yes    | \$110,500          |
| REPLACE ROOF OVER MEDIA CENTER ADDITION           | \$416,000               | Yes    | \$141,440          |
| REPLACE CORRIDOR DOORS 1st FLOOR                  | \$131,950               | No     |                    |
| INTEGRATED BUILDING MANAGEMENT SYSTEM             | \$953,329               | Yes    | \$324,132          |
| REPLACE ROOF OVER 100 WING                        | \$379,600               | Yes    | \$129,064          |
| REPLACE ROOF OVER ORIGINAL BUILDING               | \$552,500               | Yes    | \$187,850          |
| NEW WALKWAYS                                      | \$253,500               | No     |                    |
| REPLACE CORRIDOR DOORS - 2ND FLOOR                | \$74,100                | No     |                    |
| 2004 HVAC ROOF TOP UNITS FOR GYM                  | \$292,500               | Yes    | \$99,450           |
| REPAVE PLAYGROUND AREAS                           | \$122,850               | No     |                    |
| 2004 HVAC ROOF TOP UNITS FOR CAFETERIA            | \$292,500               | Yes    | \$99,450           |
| 2004 HVAC ROOF TOP UNITS FOR KITCHEN              | \$97,500                | Yes    | \$33,150           |
| 2004 HVAC ROOF TOP UNITS FOR STAGE & OFFICE       | \$200,000               | Yes    | \$68,000           |
| 2004 HVAC ROOF TOP UNITS FOR COMPUTER ROOM        | \$75,000                | Yes    | \$25,500           |
| 2004 HVAC ROOF TOP UNITS FOR CLASSROOMS           | \$97,500                | Yes    | \$33,150           |
| UPGRADE PARKING LOT LIGHTS                        | \$135,000               | No     |                    |
| NEW WINDOW TREATMENTS                             | \$400,000               | No     |                    |
| NEW CLASSROOM CUBBIES                             | \$100,000               | No     |                    |