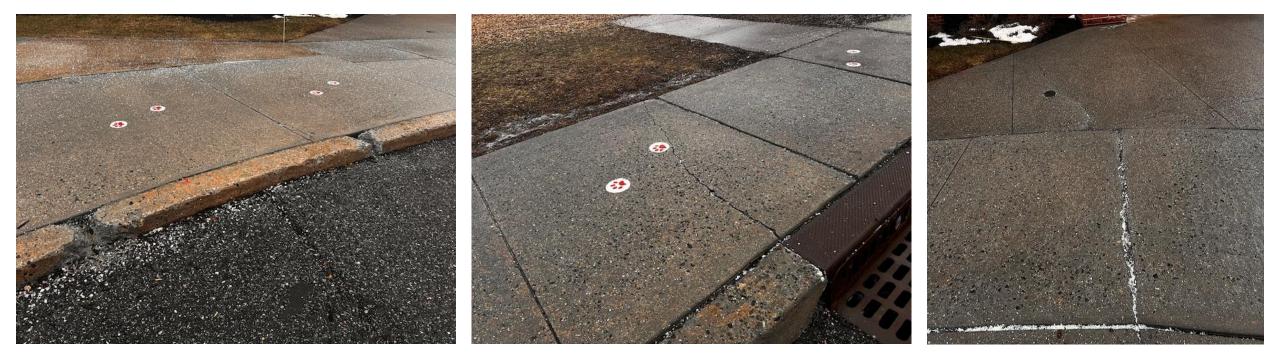

# **Being Accomplished Through Other Means**

| Referendum Projects                               | Referendum              |        | State              |
|---------------------------------------------------|-------------------------|--------|--------------------|
| Whitehouse School (WHS)                           | Projects<br>\$8,987,124 |        | Aid<br>\$2,356,379 |
|                                                   |                         |        |                    |
|                                                   | Project                 | Cost 🔻 | Eligible 🔻         |
| REPLACE INTERIOR FIRE DOORS                       | \$26,000                | No     |                    |
| REPLACE EXISTING FIRE ALARM SYSTEM                | \$571,998               | Yes    | \$194,479          |
| INSTALL NEW EMERGENCY BACKUP GENERATOR            | \$482,600               | Yes    | \$164,084          |
| NEW SPECIAL NEEDS PLAYGROUND                      | \$631,800               | No     |                    |
| REPLACE INTERACTIVE WHITEBOARDS IN CLASSROOMS     | \$181,397               | No     |                    |
| REPLACE EXISTING EXTERIOR DOORS                   | \$238,000               | Yes    | \$80,920           |
| REPLACE 2010 CLASSROOM AIRDALE UNITS              | \$1,638,000             | Yes    | \$556,920          |
| REPLACE ROOF OVER GYM AND GYM OFFICES             | \$221,000               | Yes    | \$75,140           |
| 2004 HVAC ROOF TOP UNITS FOR MUSIC ROOM           | \$97,500                | Yes    | \$33,150           |
| 2004 HVAC ROOF TOP UNITS FOR 2ND FLOOR CLASSROOMS | \$325,000               | Yes    | \$110,500          |
| REPLACE ROOF OVER MEDIA CENTER ADDITION           | \$416,000               | Yes    | \$141,440          |
| REPLACE CORRIDOR DOORS 1st FLOOR                  | \$131,950               | No     |                    |
| INTEGRATED BUILDING MANAGEMENT SYSTEM             | \$953,329               | Yes    | \$324,132          |
| REPLACE ROOF OVER 100 WING                        | \$379,600               | Yes    | \$129,064          |
| REPLACE ROOF OVER ORIGINAL BUILDING               | \$552,500               | Yes    | \$187,850          |
| NEW WALKWAYS                                      | \$253,500               | No     |                    |
| REPLACE CORRIDOR DOORS - 2ND FLOOR                | \$74,100                | No     |                    |
| 2004 HVAC ROOF TOP UNITS FOR GYM                  | \$292,500               | Yes    | \$99,450           |
| REPAVE PLAYGROUND AREAS                           | \$122,850               | No     |                    |
| 2004 HVAC ROOF TOP UNITS FOR CAFETERIA            | \$292,500               | Yes    | \$99,450           |
| 2004 HVAC ROOF TOP UNITS FOR KITCHEN              | \$97,500                | Yes    | \$33,150           |
| 2004 HVAC ROOF TOP UNITS FOR STAGE & OFFICE       | \$200,000               | Yes    | \$68,000           |
| 2004 HVAC ROOF TOP UNITS FOR COMPUTER ROOM        | \$75,000                | Yes    | \$25,500           |
| 2004 HVAC ROOF TOP UNITS FOR CLASSROOMS           | \$97,500                | Yes    | \$33,150           |
| UPGRADE PARKING LOT LIGHTS                        | \$135,000               | No     |                    |
| NEW WINDOW TREATMENTS                             | \$400,000               | No     |                    |
| NEW CLASSROOM CUBBIES                             | \$100,000               | No     |                    |