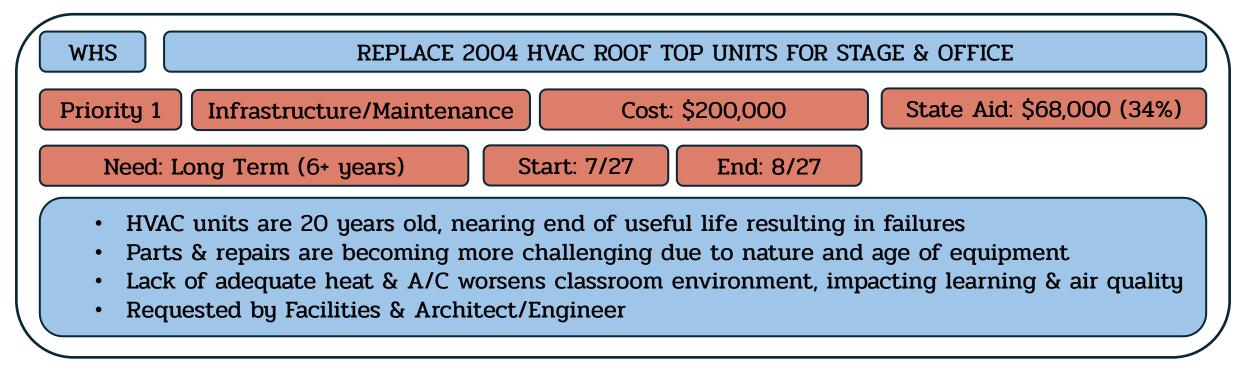

# **Being Accomplished Through Other Means**

| Referendum Projects                               | Referendum              |        | State              |
|---------------------------------------------------|-------------------------|--------|--------------------|
| Whitehouse School (WHS)                           | Projects<br>\$8,987,124 |        | Aid<br>\$2,356,379 |
|                                                   |                         |        |                    |
|                                                   | Project                 | Cost 🔻 | Eligible 🔻         |
| REPLACE INTERIOR FIRE DOORS                       | \$26,000                | No     |                    |
| REPLACE EXISTING FIRE ALARM SYSTEM                | \$571,998               | Yes    | \$194,479          |
| INSTALL NEW EMERGENCY BACKUP GENERATOR            | \$482,600               | Yes    | \$164,084          |
| NEW SPECIAL NEEDS PLAYGROUND                      | \$631,800               | No     |                    |
| REPLACE INTERACTIVE WHITEBOARDS IN CLASSROOMS     | \$181,397               | No     |                    |
| REPLACE EXISTING EXTERIOR DOORS                   | \$238,000               | Yes    | \$80,920           |
| REPLACE 2010 CLASSROOM AIRDALE UNITS              | \$1,638,000             | Yes    | \$556,920          |
| REPLACE ROOF OVER GYM AND GYM OFFICES             | \$221,000               | Yes    | \$75,140           |
| 2004 HVAC ROOF TOP UNITS FOR MUSIC ROOM           | \$97,500                | Yes    | \$33,150           |
| 2004 HVAC ROOF TOP UNITS FOR 2ND FLOOR CLASSROOMS | \$325,000               | Yes    | \$110,500          |
| REPLACE ROOF OVER MEDIA CENTER ADDITION           | \$416,000               | Yes    | \$141,440          |
| REPLACE CORRIDOR DOORS 1st FLOOR                  | \$131,950               | No     |                    |
| INTEGRATED BUILDING MANAGEMENT SYSTEM             | \$953,329               | Yes    | \$324,132          |
| REPLACE ROOF OVER 100 WING                        | \$379,600               | Yes    | \$129,064          |
| REPLACE ROOF OVER ORIGINAL BUILDING               | \$552,500               | Yes    | \$187,850          |
| NEW WALKWAYS                                      | \$253,500               | No     |                    |
| REPLACE CORRIDOR DOORS - 2ND FLOOR                | \$74,100                | No     |                    |
| 2004 HVAC ROOF TOP UNITS FOR GYM                  | \$292,500               | Yes    | \$99,450           |
| REPAVE PLAYGROUND AREAS                           | \$122,850               | No     |                    |
| 2004 HVAC ROOF TOP UNITS FOR CAFETERIA            | \$292,500               | Yes    | \$99,450           |
| 2004 HVAC ROOF TOP UNITS FOR KITCHEN              | \$97,500                | Yes    | \$33,150           |
| 2004 HVAC ROOF TOP UNITS FOR STAGE & OFFICE       | \$200,000               | Yes    | \$68,000           |
| 2004 HVAC ROOF TOP UNITS FOR COMPUTER ROOM        | \$75,000                | Yes    | \$25,500           |
| 2004 HVAC ROOF TOP UNITS FOR CLASSROOMS           | \$97,500                | Yes    | \$33,150           |
| UPGRADE PARKING LOT LIGHTS                        | \$135,000               | No     |                    |
| NEW WINDOW TREATMENTS                             | \$400,000               | No     |                    |
| NEW CLASSROOM CUBBIES                             | \$100,000               | No     |                    |