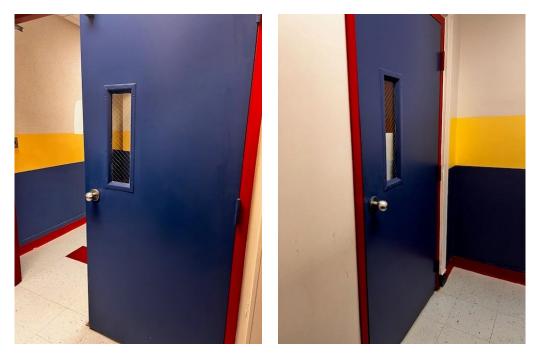

# **Being Accomplished Through Other Means**

| Referendum Projects                               | Referendum              |        | State              |
|---------------------------------------------------|-------------------------|--------|--------------------|
| Whitehouse School (WHS)                           | Projects<br>\$8,987,124 |        | Aid<br>\$2,356,379 |
|                                                   |                         |        |                    |
|                                                   | Project                 | Cost 🔻 | Eligible 🔻         |
| REPLACE INTERIOR FIRE DOORS                       | \$26,000                | No     |                    |
| REPLACE EXISTING FIRE ALARM SYSTEM                | \$571,998               | Yes    | \$194,479          |
| INSTALL NEW EMERGENCY BACKUP GENERATOR            | \$482,600               | Yes    | \$164,084          |
| NEW SPECIAL NEEDS PLAYGROUND                      | \$631,800               | No     |                    |
| REPLACE INTERACTIVE WHITEBOARDS IN CLASSROOMS     | \$181,397               | No     |                    |
| REPLACE EXISTING EXTERIOR DOORS                   | \$238,000               | Yes    | \$80,920           |
| REPLACE 2010 CLASSROOM AIRDALE UNITS              | \$1,638,000             | Yes    | \$556,920          |
| REPLACE ROOF OVER GYM AND GYM OFFICES             | \$221,000               | Yes    | \$75,140           |
| 2004 HVAC ROOF TOP UNITS FOR MUSIC ROOM           | \$97,500                | Yes    | \$33,150           |
| 2004 HVAC ROOF TOP UNITS FOR 2ND FLOOR CLASSROOMS | \$325,000               | Yes    | \$110,500          |
| REPLACE ROOF OVER MEDIA CENTER ADDITION           | \$416,000               | Yes    | \$141,440          |
| REPLACE CORRIDOR DOORS 1st FLOOR                  | \$131,950               | No     |                    |
| INTEGRATED BUILDING MANAGEMENT SYSTEM             | \$953,329               | Yes    | \$324,132          |
| REPLACE ROOF OVER 100 WING                        | \$379,600               | Yes    | \$129,064          |
| REPLACE ROOF OVER ORIGINAL BUILDING               | \$552,500               | Yes    | \$187,850          |
| NEW WALKWAYS                                      | \$253,500               | No     |                    |
| REPLACE CORRIDOR DOORS - 2ND FLOOR                | \$74,100                | No     |                    |
| 2004 HVAC ROOF TOP UNITS FOR GYM                  | \$292,500               | Yes    | \$99,450           |
| REPAVE PLAYGROUND AREAS                           | \$122,850               | No     |                    |
| 2004 HVAC ROOF TOP UNITS FOR CAFETERIA            | \$292,500               | Yes    | \$99,450           |
| 2004 HVAC ROOF TOP UNITS FOR KITCHEN              | \$97,500                | Yes    | \$33,150           |
| 2004 HVAC ROOF TOP UNITS FOR STAGE & OFFICE       | \$200,000               | Yes    | \$68,000           |
| 2004 HVAC ROOF TOP UNITS FOR COMPUTER ROOM        | \$75,000                | Yes    | \$25,500           |
| 2004 HVAC ROOF TOP UNITS FOR CLASSROOMS           | \$97,500                | Yes    | \$33,150           |
| UPGRADE PARKING LOT LIGHTS                        | \$135,000               | No     |                    |
| NEW WINDOW TREATMENTS                             | \$400,000               | No     |                    |
| NEW CLASSROOM CUBBIES                             | \$100,000               | No     |                    |