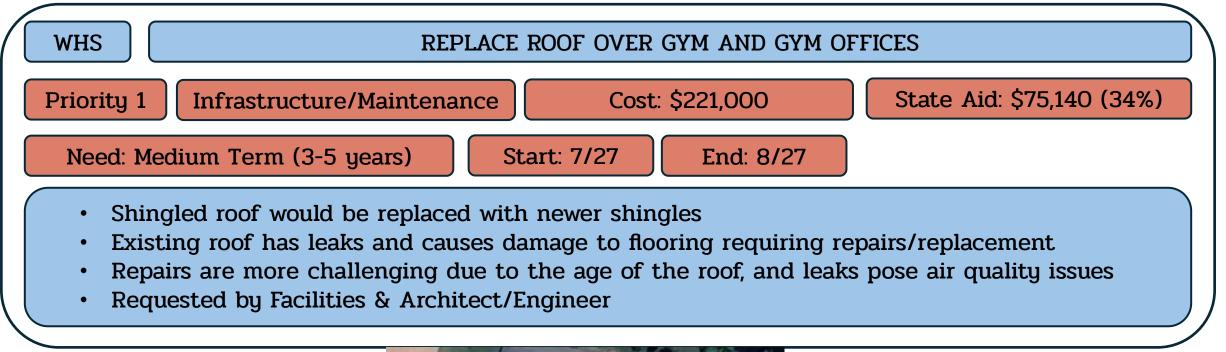

# **Being Accomplished Through Other Means**

| Referendum Projects                               | Referendum              |        | State              |
|---------------------------------------------------|-------------------------|--------|--------------------|
| Whitehouse School (WHS)                           | Projects<br>\$8,987,124 |        | Aid<br>\$2,356,379 |
|                                                   |                         |        |                    |
|                                                   | Project                 | Cost 🔻 | Eligible 🔻         |
| REPLACE INTERIOR FIRE DOORS                       | \$26,000                | No     |                    |
| REPLACE EXISTING FIRE ALARM SYSTEM                | \$571,998               | Yes    | \$194,479          |
| INSTALL NEW EMERGENCY BACKUP GENERATOR            | \$482,600               | Yes    | \$164,084          |
| NEW SPECIAL NEEDS PLAYGROUND                      | \$631,800               | No     |                    |
| REPLACE INTERACTIVE WHITEBOARDS IN CLASSROOMS     | \$181,397               | No     |                    |
| REPLACE EXISTING EXTERIOR DOORS                   | \$238,000               | Yes    | \$80,920           |
| REPLACE 2010 CLASSROOM AIRDALE UNITS              | \$1,638,000             | Yes    | \$556,920          |
| REPLACE ROOF OVER GYM AND GYM OFFICES             | \$221,000               | Yes    | \$75,140           |
| 2004 HVAC ROOF TOP UNITS FOR MUSIC ROOM           | \$97,500                | Yes    | \$33,150           |
| 2004 HVAC ROOF TOP UNITS FOR 2ND FLOOR CLASSROOMS | \$325,000               | Yes    | \$110,500          |
| REPLACE ROOF OVER MEDIA CENTER ADDITION           | \$416,000               | Yes    | \$141,440          |
| REPLACE CORRIDOR DOORS 1st FLOOR                  | \$131,950               | No     |                    |
| INTEGRATED BUILDING MANAGEMENT SYSTEM             | \$953,329               | Yes    | \$324,132          |
| REPLACE ROOF OVER 100 WING                        | \$379,600               | Yes    | \$129,064          |
| REPLACE ROOF OVER ORIGINAL BUILDING               | \$552,500               | Yes    | \$187,850          |
| NEW WALKWAYS                                      | \$253,500               | No     |                    |
| REPLACE CORRIDOR DOORS - 2ND FLOOR                | \$74,100                | No     |                    |
| 2004 HVAC ROOF TOP UNITS FOR GYM                  | \$292,500               | Yes    | \$99,450           |
| REPAVE PLAYGROUND AREAS                           | \$122,850               | No     |                    |
| 2004 HVAC ROOF TOP UNITS FOR CAFETERIA            | \$292,500               | Yes    | \$99,450           |
| 2004 HVAC ROOF TOP UNITS FOR KITCHEN              | \$97,500                | Yes    | \$33,150           |
| 2004 HVAC ROOF TOP UNITS FOR STAGE & OFFICE       | \$200,000               | Yes    | \$68,000           |
| 2004 HVAC ROOF TOP UNITS FOR COMPUTER ROOM        | \$75,000                | Yes    | \$25,500           |
| 2004 HVAC ROOF TOP UNITS FOR CLASSROOMS           | \$97,500                | Yes    | \$33,150           |
| UPGRADE PARKING LOT LIGHTS                        | \$135,000               | No     |                    |
| NEW WINDOW TREATMENTS                             | \$400,000               | No     |                    |
| NEW CLASSROOM CUBBIES                             | \$100,000               | No     |                    |