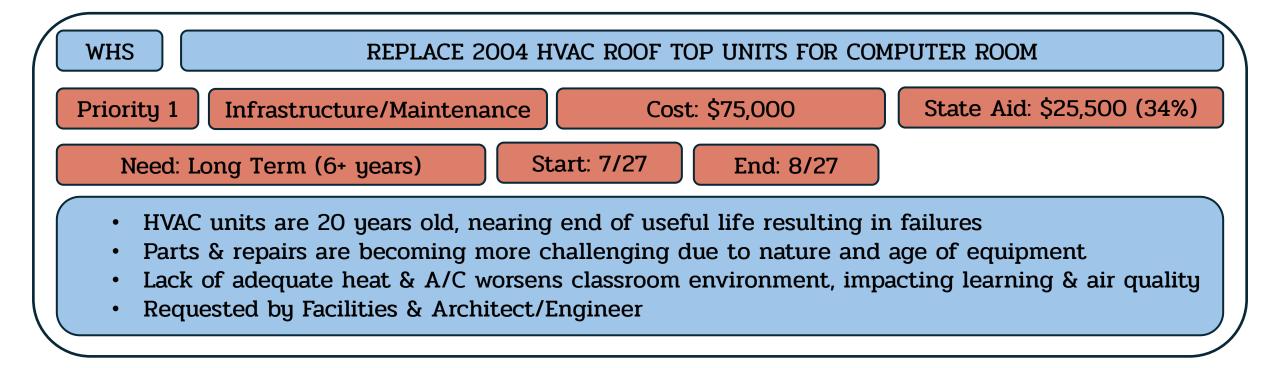

# **Being Accomplished Through Other Means**

| Referendum Projects                               | Referendum              |        | State              |
|---------------------------------------------------|-------------------------|--------|--------------------|
| Whitehouse School (WHS)                           | Projects<br>\$8,987,124 |        | Aid<br>\$2,356,379 |
|                                                   |                         |        |                    |
|                                                   | Project                 | Cost 🔻 | Eligible 🔻         |
| REPLACE INTERIOR FIRE DOORS                       | \$26,000                | No     |                    |
| REPLACE EXISTING FIRE ALARM SYSTEM                | \$571,998               | Yes    | \$194,479          |
| INSTALL NEW EMERGENCY BACKUP GENERATOR            | \$482,600               | Yes    | \$164,084          |
| NEW SPECIAL NEEDS PLAYGROUND                      | \$631,800               | No     |                    |
| REPLACE INTERACTIVE WHITEBOARDS IN CLASSROOMS     | \$181,397               | No     |                    |
| REPLACE EXISTING EXTERIOR DOORS                   | \$238,000               | Yes    | \$80,920           |
| REPLACE 2010 CLASSROOM AIRDALE UNITS              | \$1,638,000             | Yes    | \$556,920          |
| REPLACE ROOF OVER GYM AND GYM OFFICES             | \$221,000               | Yes    | \$75,140           |
| 2004 HVAC ROOF TOP UNITS FOR MUSIC ROOM           | \$97,500                | Yes    | \$33,150           |
| 2004 HVAC ROOF TOP UNITS FOR 2ND FLOOR CLASSROOMS | \$325,000               | Yes    | \$110,500          |
| REPLACE ROOF OVER MEDIA CENTER ADDITION           | \$416,000               | Yes    | \$141,440          |
| REPLACE CORRIDOR DOORS 1st FLOOR                  | \$131,950               | No     |                    |
| INTEGRATED BUILDING MANAGEMENT SYSTEM             | \$953,329               | Yes    | \$324,132          |
| REPLACE ROOF OVER 100 WING                        | \$379,600               | Yes    | \$129,064          |
| REPLACE ROOF OVER ORIGINAL BUILDING               | \$552,500               | Yes    | \$187,850          |
| NEW WALKWAYS                                      | \$253,500               | No     |                    |
| REPLACE CORRIDOR DOORS - 2ND FLOOR                | \$74,100                | No     |                    |
| 2004 HVAC ROOF TOP UNITS FOR GYM                  | \$292,500               | Yes    | \$99,450           |
| REPAVE PLAYGROUND AREAS                           | \$122,850               | No     |                    |
| 2004 HVAC ROOF TOP UNITS FOR CAFETERIA            | \$292,500               | Yes    | \$99,450           |
| 2004 HVAC ROOF TOP UNITS FOR KITCHEN              | \$97,500                | Yes    | \$33,150           |
| 2004 HVAC ROOF TOP UNITS FOR STAGE & OFFICE       | \$200,000               | Yes    | \$68,000           |
| 2004 HVAC ROOF TOP UNITS FOR COMPUTER ROOM        | \$75,000                | Yes    | \$25,500           |
| 2004 HVAC ROOF TOP UNITS FOR CLASSROOMS           | \$97,500                | Yes    | \$33,150           |
| UPGRADE PARKING LOT LIGHTS                        | \$135,000               | No     |                    |
| NEW WINDOW TREATMENTS                             | \$400,000               | No     |                    |
| NEW CLASSROOM CUBBIES                             | \$100,000               | No     |                    |