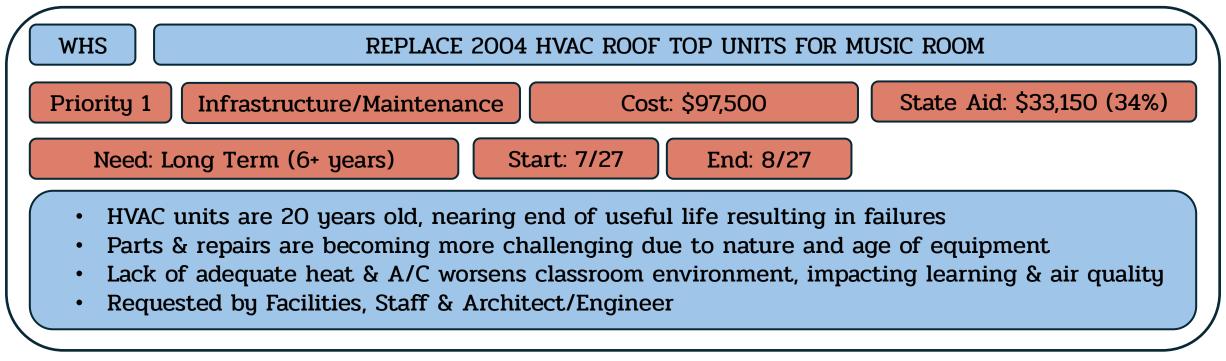

# **Being Accomplished Through Other Means**

| Referendum Projects                               | Referendum              |        | State              |
|---------------------------------------------------|-------------------------|--------|--------------------|
| Whitehouse School (WHS)                           | Projects<br>\$8,987,124 |        | Aid<br>\$2,356,379 |
|                                                   |                         |        |                    |
|                                                   | Project                 | Cost 🔻 | Eligible 🔻         |
| REPLACE INTERIOR FIRE DOORS                       | \$26,000                | No     |                    |
| REPLACE EXISTING FIRE ALARM SYSTEM                | \$571,998               | Yes    | \$194,479          |
| INSTALL NEW EMERGENCY BACKUP GENERATOR            | \$482,600               | Yes    | \$164,084          |
| NEW SPECIAL NEEDS PLAYGROUND                      | \$631,800               | No     |                    |
| REPLACE INTERACTIVE WHITEBOARDS IN CLASSROOMS     | \$181,397               | No     |                    |
| REPLACE EXISTING EXTERIOR DOORS                   | \$238,000               | Yes    | \$80,920           |
| REPLACE 2010 CLASSROOM AIRDALE UNITS              | \$1,638,000             | Yes    | \$556,920          |
| REPLACE ROOF OVER GYM AND GYM OFFICES             | \$221,000               | Yes    | \$75,140           |
| 2004 HVAC ROOF TOP UNITS FOR MUSIC ROOM           | \$97,500                | Yes    | \$33,150           |
| 2004 HVAC ROOF TOP UNITS FOR 2ND FLOOR CLASSROOMS | \$325,000               | Yes    | \$110,500          |
| REPLACE ROOF OVER MEDIA CENTER ADDITION           | \$416,000               | Yes    | \$141,440          |
| REPLACE CORRIDOR DOORS 1st FLOOR                  | \$131,950               | No     |                    |
| INTEGRATED BUILDING MANAGEMENT SYSTEM             | \$953,329               | Yes    | \$324,132          |
| REPLACE ROOF OVER 100 WING                        | \$379,600               | Yes    | \$129,064          |
| REPLACE ROOF OVER ORIGINAL BUILDING               | \$552,500               | Yes    | \$187,850          |
| NEW WALKWAYS                                      | \$253,500               | No     |                    |
| REPLACE CORRIDOR DOORS - 2ND FLOOR                | \$74,100                | No     |                    |
| 2004 HVAC ROOF TOP UNITS FOR GYM                  | \$292,500               | Yes    | \$99,450           |
| REPAVE PLAYGROUND AREAS                           | \$122,850               | No     |                    |
| 2004 HVAC ROOF TOP UNITS FOR CAFETERIA            | \$292,500               | Yes    | \$99,450           |
| 2004 HVAC ROOF TOP UNITS FOR KITCHEN              | \$97,500                | Yes    | \$33,150           |
| 2004 HVAC ROOF TOP UNITS FOR STAGE & OFFICE       | \$200,000               | Yes    | \$68,000           |
| 2004 HVAC ROOF TOP UNITS FOR COMPUTER ROOM        | \$75,000                | Yes    | \$25,500           |
| 2004 HVAC ROOF TOP UNITS FOR CLASSROOMS           | \$97,500                | Yes    | \$33,150           |
| UPGRADE PARKING LOT LIGHTS                        | \$135,000               | No     |                    |
| NEW WINDOW TREATMENTS                             | \$400,000               | No     |                    |
| NEW CLASSROOM CUBBIES                             | \$100,000               | No     |                    |