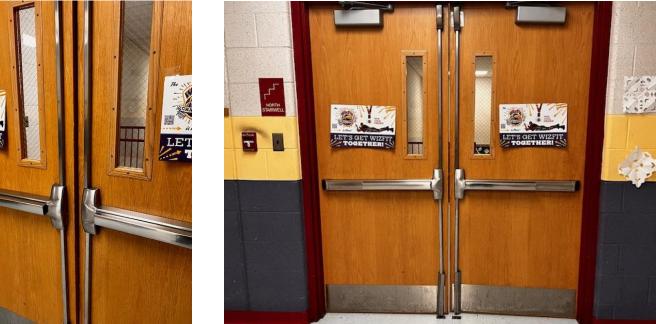

# **Being Accomplished Through Other Means**

| Referendum Projects                               | Referendum              |        | State              |
|---------------------------------------------------|-------------------------|--------|--------------------|
| Whitehouse School (WHS)                           | Projects<br>\$8,987,124 |        | Aid<br>\$2,356,379 |
|                                                   |                         |        |                    |
|                                                   | Project                 | Cost 🔻 | Eligible 🔻         |
| REPLACE INTERIOR FIRE DOORS                       | \$26,000                | No     |                    |
| REPLACE EXISTING FIRE ALARM SYSTEM                | \$571,998               | Yes    | \$194,479          |
| INSTALL NEW EMERGENCY BACKUP GENERATOR            | \$482,600               | Yes    | \$164,084          |
| NEW SPECIAL NEEDS PLAYGROUND                      | \$631,800               | No     |                    |
| REPLACE INTERACTIVE WHITEBOARDS IN CLASSROOMS     | \$181,397               | No     |                    |
| REPLACE EXISTING EXTERIOR DOORS                   | \$238,000               | Yes    | \$80,920           |
| REPLACE 2010 CLASSROOM AIRDALE UNITS              | \$1,638,000             | Yes    | \$556,920          |
| REPLACE ROOF OVER GYM AND GYM OFFICES             | \$221,000               | Yes    | \$75,140           |
| 2004 HVAC ROOF TOP UNITS FOR MUSIC ROOM           | \$97,500                | Yes    | \$33,150           |
| 2004 HVAC ROOF TOP UNITS FOR 2ND FLOOR CLASSROOMS | \$325,000               | Yes    | \$110,500          |
| REPLACE ROOF OVER MEDIA CENTER ADDITION           | \$416,000               | Yes    | \$141,440          |
| REPLACE CORRIDOR DOORS 1st FLOOR                  | \$131,950               | No     |                    |
| INTEGRATED BUILDING MANAGEMENT SYSTEM             | \$953,329               | Yes    | \$324,132          |
| REPLACE ROOF OVER 100 WING                        | \$379,600               | Yes    | \$129,064          |
| REPLACE ROOF OVER ORIGINAL BUILDING               | \$552,500               | Yes    | \$187,850          |
| NEW WALKWAYS                                      | \$253,500               | No     |                    |
| REPLACE CORRIDOR DOORS - 2ND FLOOR                | \$74,100                | No     |                    |
| 2004 HVAC ROOF TOP UNITS FOR GYM                  | \$292,500               | Yes    | \$99,450           |
| REPAVE PLAYGROUND AREAS                           | \$122,850               | No     |                    |
| 2004 HVAC ROOF TOP UNITS FOR CAFETERIA            | \$292,500               | Yes    | \$99,450           |
| 2004 HVAC ROOF TOP UNITS FOR KITCHEN              | \$97,500                | Yes    | \$33,150           |
| 2004 HVAC ROOF TOP UNITS FOR STAGE & OFFICE       | \$200,000               | Yes    | \$68,000           |
| 2004 HVAC ROOF TOP UNITS FOR COMPUTER ROOM        | \$75,000                | Yes    | \$25,500           |
| 2004 HVAC ROOF TOP UNITS FOR CLASSROOMS           | \$97,500                | Yes    | \$33,150           |
| UPGRADE PARKING LOT LIGHTS                        | \$135,000               | No     |                    |
| NEW WINDOW TREATMENTS                             | \$400,000               | No     |                    |
| NEW CLASSROOM CUBBIES                             | \$100,000               | No     |                    |