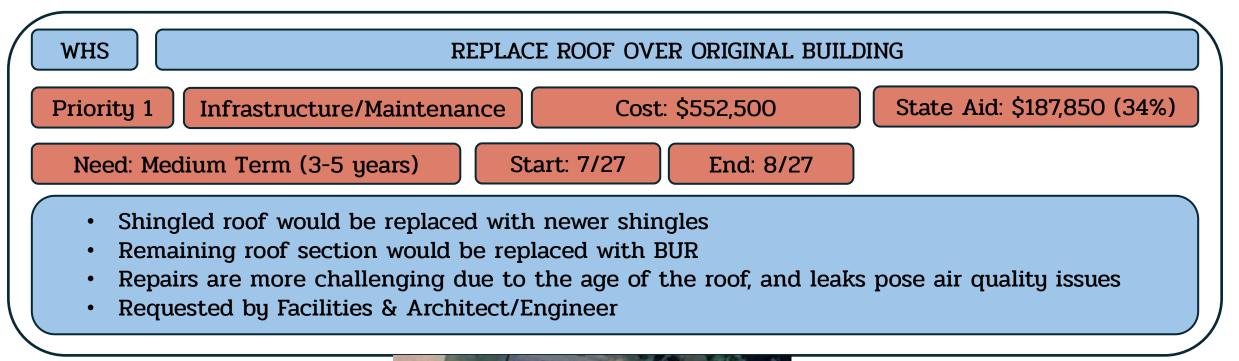

# **Being Accomplished Through Other Means**

| Referendum Projects                               | Referendum              |        | State              |
|---------------------------------------------------|-------------------------|--------|--------------------|
| Whitehouse School (WHS)                           | Projects<br>\$8,987,124 |        | Aid<br>\$2,356,379 |
|                                                   |                         |        |                    |
|                                                   | Project                 | Cost 🔻 | Eligible 🔻         |
| REPLACE INTERIOR FIRE DOORS                       | \$26,000                | No     |                    |
| REPLACE EXISTING FIRE ALARM SYSTEM                | \$571,998               | Yes    | \$194,479          |
| INSTALL NEW EMERGENCY BACKUP GENERATOR            | \$482,600               | Yes    | \$164,084          |
| NEW SPECIAL NEEDS PLAYGROUND                      | \$631,800               | No     |                    |
| REPLACE INTERACTIVE WHITEBOARDS IN CLASSROOMS     | \$181,397               | No     |                    |
| REPLACE EXISTING EXTERIOR DOORS                   | \$238,000               | Yes    | \$80,920           |
| REPLACE 2010 CLASSROOM AIRDALE UNITS              | \$1,638,000             | Yes    | \$556,920          |
| REPLACE ROOF OVER GYM AND GYM OFFICES             | \$221,000               | Yes    | \$75,140           |
| 2004 HVAC ROOF TOP UNITS FOR MUSIC ROOM           | \$97,500                | Yes    | \$33,150           |
| 2004 HVAC ROOF TOP UNITS FOR 2ND FLOOR CLASSROOMS | \$325,000               | Yes    | \$110,500          |
| REPLACE ROOF OVER MEDIA CENTER ADDITION           | \$416,000               | Yes    | \$141,440          |
| REPLACE CORRIDOR DOORS 1st FLOOR                  | \$131,950               | No     |                    |
| INTEGRATED BUILDING MANAGEMENT SYSTEM             | \$953,329               | Yes    | \$324,132          |
| REPLACE ROOF OVER 100 WING                        | \$379,600               | Yes    | \$129,064          |
| REPLACE ROOF OVER ORIGINAL BUILDING               | \$552,500               | Yes    | \$187,850          |
| NEW WALKWAYS                                      | \$253,500               | No     |                    |
| REPLACE CORRIDOR DOORS - 2ND FLOOR                | \$74,100                | No     |                    |
| 2004 HVAC ROOF TOP UNITS FOR GYM                  | \$292,500               | Yes    | \$99,450           |
| REPAVE PLAYGROUND AREAS                           | \$122,850               | No     |                    |
| 2004 HVAC ROOF TOP UNITS FOR CAFETERIA            | \$292,500               | Yes    | \$99,450           |
| 2004 HVAC ROOF TOP UNITS FOR KITCHEN              | \$97,500                | Yes    | \$33,150           |
| 2004 HVAC ROOF TOP UNITS FOR STAGE & OFFICE       | \$200,000               | Yes    | \$68,000           |
| 2004 HVAC ROOF TOP UNITS FOR COMPUTER ROOM        | \$75,000                | Yes    | \$25,500           |
| 2004 HVAC ROOF TOP UNITS FOR CLASSROOMS           | \$97,500                | Yes    | \$33,150           |
| UPGRADE PARKING LOT LIGHTS                        | \$135,000               | No     |                    |
| NEW WINDOW TREATMENTS                             | \$400,000               | No     |                    |
| NEW CLASSROOM CUBBIES                             | \$100,000               | No     |                    |