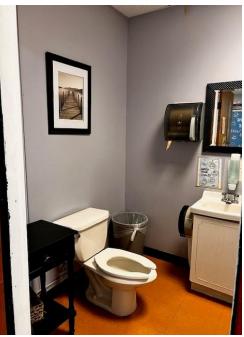

## WHITEHOUSE SCHOOL

**Built in 1916** 

• **Priority:** 1 through 5, with 1 being highest need or desire

#### • Category:

- Infrastructure/Maintenance (ex. roofs, HVAC, paving, etc.)
- Student Experience (ex. playgrounds, whiteboards, etc.)
- Facilities (ex. Public address system, Integrated building management system, etc.)
- **Cost:** Total cost of project in entirety, with or without State Aid
- **State Aid:** Funding the State of New Jersey shall contribute for project costs
- **Timefame:** How quickly the project is needed or desired
  - Short (1-2 years)
  - Medium (3-5 years)
  - Long (6+ years)

• Start / End: Anticipated timeframe for construction to begin and complete