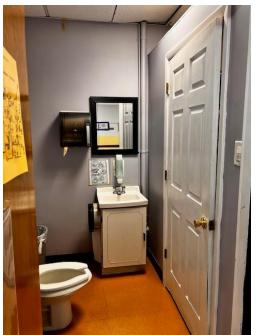

## WHITEHOUSE SCHOOL

**Built in 1916** 

• **Priority:** 1 through 5, with 1 being highest need or desire

#### • Category:

- Infrastructure/Maintenance (ex. roofs, HVAC, paving, etc.)
- Student Experience (ex. playgrounds, whiteboards, etc.)
- Facilities (ex. Public address system, Integrated building management system, etc.)
- **Cost:** Total cost of project in entirety, with or without State Aid
- **State Aid:** Funding the State of New Jersey shall contribute for project costs
- **Timefame:** How quickly the project is needed or desired
  - Short (1-2 years)
  - Medium (3-5 years)
  - Long (6+ years)

• Start / End: Anticipated timeframe for construction to begin and complete