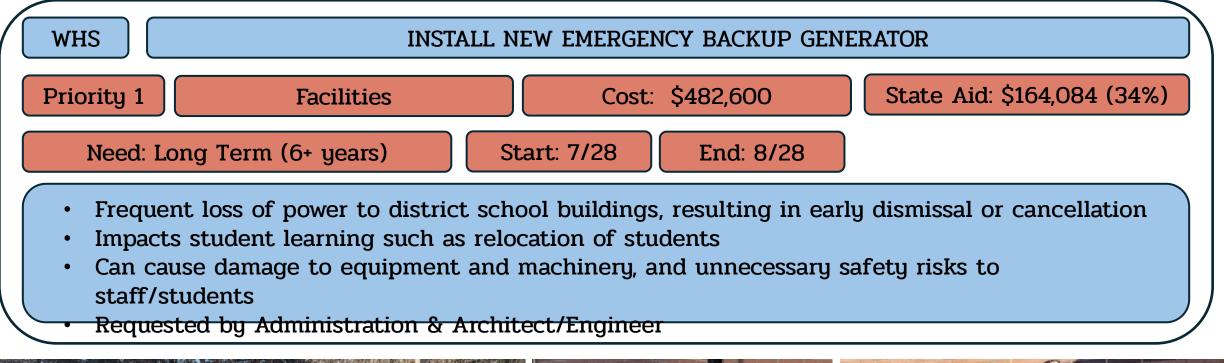

# **Being Accomplished Through Other Means**

| Referendum Projects                               | Referendum              |        | State              |
|---------------------------------------------------|-------------------------|--------|--------------------|
| Whitehouse School (WHS)                           | Projects<br>\$8,987,124 |        | Aid<br>\$2,356,379 |
|                                                   |                         |        |                    |
|                                                   | Project                 | Cost 🔻 | Eligible 🔻         |
| REPLACE INTERIOR FIRE DOORS                       | \$26,000                | No     |                    |
| REPLACE EXISTING FIRE ALARM SYSTEM                | \$571,998               | Yes    | \$194,479          |
| INSTALL NEW EMERGENCY BACKUP GENERATOR            | \$482,600               | Yes    | \$164,084          |
| NEW SPECIAL NEEDS PLAYGROUND                      | \$631,800               | No     |                    |
| REPLACE INTERACTIVE WHITEBOARDS IN CLASSROOMS     | \$181,397               | No     |                    |
| REPLACE EXISTING EXTERIOR DOORS                   | \$238,000               | Yes    | \$80,920           |
| REPLACE 2010 CLASSROOM AIRDALE UNITS              | \$1,638,000             | Yes    | \$556,920          |
| REPLACE ROOF OVER GYM AND GYM OFFICES             | \$221,000               | Yes    | \$75,140           |
| 2004 HVAC ROOF TOP UNITS FOR MUSIC ROOM           | \$97,500                | Yes    | \$33,150           |
| 2004 HVAC ROOF TOP UNITS FOR 2ND FLOOR CLASSROOMS | \$325,000               | Yes    | \$110,500          |
| REPLACE ROOF OVER MEDIA CENTER ADDITION           | \$416,000               | Yes    | \$141,440          |
| REPLACE CORRIDOR DOORS 1st FLOOR                  | \$131,950               | No     |                    |
| INTEGRATED BUILDING MANAGEMENT SYSTEM             | \$953,329               | Yes    | \$324,132          |
| REPLACE ROOF OVER 100 WING                        | \$379,600               | Yes    | \$129,064          |
| REPLACE ROOF OVER ORIGINAL BUILDING               | \$552,500               | Yes    | \$187,850          |
| NEW WALKWAYS                                      | \$253,500               | No     |                    |
| REPLACE CORRIDOR DOORS - 2ND FLOOR                | \$74,100                | No     |                    |
| 2004 HVAC ROOF TOP UNITS FOR GYM                  | \$292,500               | Yes    | \$99,450           |
| REPAVE PLAYGROUND AREAS                           | \$122,850               | No     |                    |
| 2004 HVAC ROOF TOP UNITS FOR CAFETERIA            | \$292,500               | Yes    | \$99,450           |
| 2004 HVAC ROOF TOP UNITS FOR KITCHEN              | \$97,500                | Yes    | \$33,150           |
| 2004 HVAC ROOF TOP UNITS FOR STAGE & OFFICE       | \$200,000               | Yes    | \$68,000           |
| 2004 HVAC ROOF TOP UNITS FOR COMPUTER ROOM        | \$75,000                | Yes    | \$25,500           |
| 2004 HVAC ROOF TOP UNITS FOR CLASSROOMS           | \$97,500                | Yes    | \$33,150           |
| UPGRADE PARKING LOT LIGHTS                        | \$135,000               | No     |                    |
| NEW WINDOW TREATMENTS                             | \$400,000               | No     |                    |
| NEW CLASSROOM CUBBIES                             | \$100,000               | No     |                    |