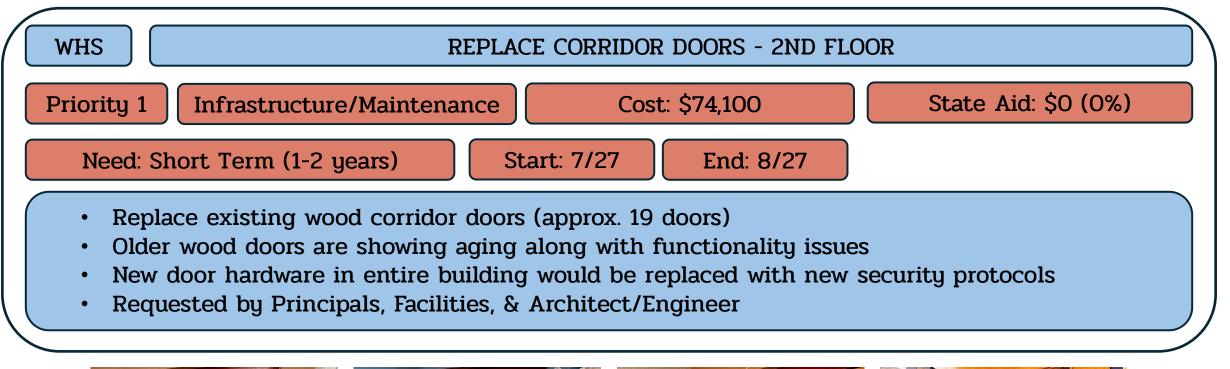

# **Being Accomplished Through Other Means**

| Referendum Projects                               | Referendum              |        | State              |
|---------------------------------------------------|-------------------------|--------|--------------------|
| Whitehouse School (WHS)                           | Projects<br>\$8,987,124 |        | Aid<br>\$2,356,379 |
|                                                   |                         |        |                    |
|                                                   | Project                 | Cost 🔻 | Eligible 🔻         |
| REPLACE INTERIOR FIRE DOORS                       | \$26,000                | No     |                    |
| REPLACE EXISTING FIRE ALARM SYSTEM                | \$571,998               | Yes    | \$194,479          |
| INSTALL NEW EMERGENCY BACKUP GENERATOR            | \$482,600               | Yes    | \$164,084          |
| NEW SPECIAL NEEDS PLAYGROUND                      | \$631,800               | No     |                    |
| REPLACE INTERACTIVE WHITEBOARDS IN CLASSROOMS     | \$181,397               | No     |                    |
| REPLACE EXISTING EXTERIOR DOORS                   | \$238,000               | Yes    | \$80,920           |
| REPLACE 2010 CLASSROOM AIRDALE UNITS              | \$1,638,000             | Yes    | \$556,920          |
| REPLACE ROOF OVER GYM AND GYM OFFICES             | \$221,000               | Yes    | \$75,140           |
| 2004 HVAC ROOF TOP UNITS FOR MUSIC ROOM           | \$97,500                | Yes    | \$33,150           |
| 2004 HVAC ROOF TOP UNITS FOR 2ND FLOOR CLASSROOMS | \$325,000               | Yes    | \$110,500          |
| REPLACE ROOF OVER MEDIA CENTER ADDITION           | \$416,000               | Yes    | \$141,440          |
| REPLACE CORRIDOR DOORS 1st FLOOR                  | \$131,950               | No     |                    |
| INTEGRATED BUILDING MANAGEMENT SYSTEM             | \$953,329               | Yes    | \$324,132          |
| REPLACE ROOF OVER 100 WING                        | \$379,600               | Yes    | \$129,064          |
| REPLACE ROOF OVER ORIGINAL BUILDING               | \$552,500               | Yes    | \$187,850          |
| NEW WALKWAYS                                      | \$253,500               | No     |                    |
| REPLACE CORRIDOR DOORS - 2ND FLOOR                | \$74,100                | No     |                    |
| 2004 HVAC ROOF TOP UNITS FOR GYM                  | \$292,500               | Yes    | \$99,450           |
| REPAVE PLAYGROUND AREAS                           | \$122,850               | No     |                    |
| 2004 HVAC ROOF TOP UNITS FOR CAFETERIA            | \$292,500               | Yes    | \$99,450           |
| 2004 HVAC ROOF TOP UNITS FOR KITCHEN              | \$97,500                | Yes    | \$33,150           |
| 2004 HVAC ROOF TOP UNITS FOR STAGE & OFFICE       | \$200,000               | Yes    | \$68,000           |
| 2004 HVAC ROOF TOP UNITS FOR COMPUTER ROOM        | \$75,000                | Yes    | \$25,500           |
| 2004 HVAC ROOF TOP UNITS FOR CLASSROOMS           | \$97,500                | Yes    | \$33,150           |
| UPGRADE PARKING LOT LIGHTS                        | \$135,000               | No     |                    |
| NEW WINDOW TREATMENTS                             | \$400,000               | No     |                    |
| NEW CLASSROOM CUBBIES                             | \$100,000               | No     |                    |