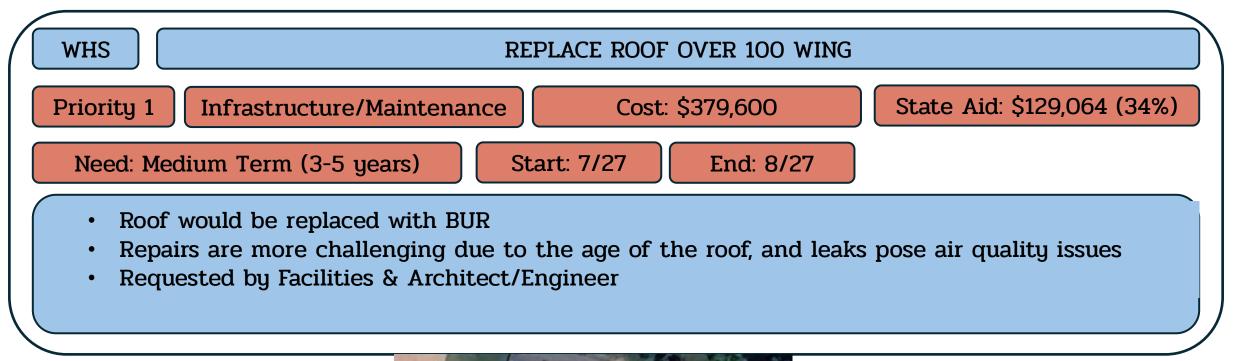

# **Being Accomplished Through Other Means**

| Referendum Projects                               | Referendum              |        | State              |
|---------------------------------------------------|-------------------------|--------|--------------------|
| Whitehouse School (WHS)                           | Projects<br>\$8,987,124 |        | Aid<br>\$2,356,379 |
|                                                   |                         |        |                    |
|                                                   | Project                 | Cost 🔻 | Eligible 🔻         |
| REPLACE INTERIOR FIRE DOORS                       | \$26,000                | No     |                    |
| REPLACE EXISTING FIRE ALARM SYSTEM                | \$571,998               | Yes    | \$194,479          |
| INSTALL NEW EMERGENCY BACKUP GENERATOR            | \$482,600               | Yes    | \$164,084          |
| NEW SPECIAL NEEDS PLAYGROUND                      | \$631,800               | No     |                    |
| REPLACE INTERACTIVE WHITEBOARDS IN CLASSROOMS     | \$181,397               | No     |                    |
| REPLACE EXISTING EXTERIOR DOORS                   | \$238,000               | Yes    | \$80,920           |
| REPLACE 2010 CLASSROOM AIRDALE UNITS              | \$1,638,000             | Yes    | \$556,920          |
| REPLACE ROOF OVER GYM AND GYM OFFICES             | \$221,000               | Yes    | \$75,140           |
| 2004 HVAC ROOF TOP UNITS FOR MUSIC ROOM           | \$97,500                | Yes    | \$33,150           |
| 2004 HVAC ROOF TOP UNITS FOR 2ND FLOOR CLASSROOMS | \$325,000               | Yes    | \$110,500          |
| REPLACE ROOF OVER MEDIA CENTER ADDITION           | \$416,000               | Yes    | \$141,440          |
| REPLACE CORRIDOR DOORS 1st FLOOR                  | \$131,950               | No     |                    |
| INTEGRATED BUILDING MANAGEMENT SYSTEM             | \$953,329               | Yes    | \$324,132          |
| REPLACE ROOF OVER 100 WING                        | \$379,600               | Yes    | \$129,064          |
| REPLACE ROOF OVER ORIGINAL BUILDING               | \$552,500               | Yes    | \$187,850          |
| NEW WALKWAYS                                      | \$253,500               | No     |                    |
| REPLACE CORRIDOR DOORS - 2ND FLOOR                | \$74,100                | No     |                    |
| 2004 HVAC ROOF TOP UNITS FOR GYM                  | \$292,500               | Yes    | \$99,450           |
| REPAVE PLAYGROUND AREAS                           | \$122,850               | No     |                    |
| 2004 HVAC ROOF TOP UNITS FOR CAFETERIA            | \$292,500               | Yes    | \$99,450           |
| 2004 HVAC ROOF TOP UNITS FOR KITCHEN              | \$97,500                | Yes    | \$33,150           |
| 2004 HVAC ROOF TOP UNITS FOR STAGE & OFFICE       | \$200,000               | Yes    | \$68,000           |
| 2004 HVAC ROOF TOP UNITS FOR COMPUTER ROOM        | \$75,000                | Yes    | \$25,500           |
| 2004 HVAC ROOF TOP UNITS FOR CLASSROOMS           | \$97,500                | Yes    | \$33,150           |
| UPGRADE PARKING LOT LIGHTS                        | \$135,000               | No     |                    |
| NEW WINDOW TREATMENTS                             | \$400,000               | No     |                    |
| NEW CLASSROOM CUBBIES                             | \$100,000               | No     |                    |