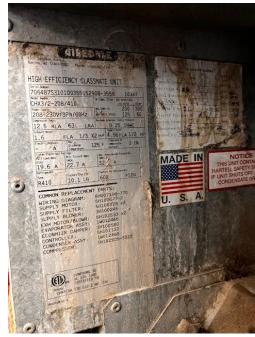

# **Being Accomplished Through Other Means**

| Referendum Projects                               | Referendum              |        | State              |
|---------------------------------------------------|-------------------------|--------|--------------------|
| Whitehouse School (WHS)                           | Projects<br>\$8,987,124 |        | Aid<br>\$2,356,379 |
|                                                   |                         |        |                    |
|                                                   | Project                 | Cost 🔻 | Eligible 🔻         |
| REPLACE INTERIOR FIRE DOORS                       | \$26,000                | No     |                    |
| REPLACE EXISTING FIRE ALARM SYSTEM                | \$571,998               | Yes    | \$194,479          |
| INSTALL NEW EMERGENCY BACKUP GENERATOR            | \$482,600               | Yes    | \$164,084          |
| NEW SPECIAL NEEDS PLAYGROUND                      | \$631,800               | No     |                    |
| REPLACE INTERACTIVE WHITEBOARDS IN CLASSROOMS     | \$181,397               | No     |                    |
| REPLACE EXISTING EXTERIOR DOORS                   | \$238,000               | Yes    | \$80,920           |
| REPLACE 2010 CLASSROOM AIRDALE UNITS              | \$1,638,000             | Yes    | \$556,920          |
| REPLACE ROOF OVER GYM AND GYM OFFICES             | \$221,000               | Yes    | \$75,140           |
| 2004 HVAC ROOF TOP UNITS FOR MUSIC ROOM           | \$97,500                | Yes    | \$33,150           |
| 2004 HVAC ROOF TOP UNITS FOR 2ND FLOOR CLASSROOMS | \$325,000               | Yes    | \$110,500          |
| REPLACE ROOF OVER MEDIA CENTER ADDITION           | \$416,000               | Yes    | \$141,440          |
| REPLACE CORRIDOR DOORS 1st FLOOR                  | \$131,950               | No     |                    |
| INTEGRATED BUILDING MANAGEMENT SYSTEM             | \$953,329               | Yes    | \$324,132          |
| REPLACE ROOF OVER 100 WING                        | \$379,600               | Yes    | \$129,064          |
| REPLACE ROOF OVER ORIGINAL BUILDING               | \$552,500               | Yes    | \$187,850          |
| NEW WALKWAYS                                      | \$253,500               | No     |                    |
| REPLACE CORRIDOR DOORS - 2ND FLOOR                | \$74,100                | No     |                    |
| 2004 HVAC ROOF TOP UNITS FOR GYM                  | \$292,500               | Yes    | \$99,450           |
| REPAVE PLAYGROUND AREAS                           | \$122,850               | No     |                    |
| 2004 HVAC ROOF TOP UNITS FOR CAFETERIA            | \$292,500               | Yes    | \$99,450           |
| 2004 HVAC ROOF TOP UNITS FOR KITCHEN              | \$97,500                | Yes    | \$33,150           |
| 2004 HVAC ROOF TOP UNITS FOR STAGE & OFFICE       | \$200,000               | Yes    | \$68,000           |
| 2004 HVAC ROOF TOP UNITS FOR COMPUTER ROOM        | \$75,000                | Yes    | \$25,500           |
| 2004 HVAC ROOF TOP UNITS FOR CLASSROOMS           | \$97,500                | Yes    | \$33,150           |
| UPGRADE PARKING LOT LIGHTS                        | \$135,000               | No     |                    |
| NEW WINDOW TREATMENTS                             | \$400,000               | No     |                    |
| NEW CLASSROOM CUBBIES                             | \$100,000               | No     |                    |