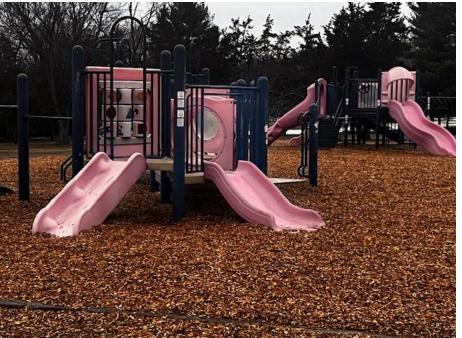

# **Being Accomplished Through Other Means**

| Referendum Projects                               | Referendum              |        | State              |
|---------------------------------------------------|-------------------------|--------|--------------------|
| Whitehouse School (WHS)                           | Projects<br>\$8,987,124 |        | Aid<br>\$2,356,379 |
|                                                   |                         |        |                    |
|                                                   | Project                 | Cost 🔻 | Eligible 🔻         |
| REPLACE INTERIOR FIRE DOORS                       | \$26,000                | No     |                    |
| REPLACE EXISTING FIRE ALARM SYSTEM                | \$571,998               | Yes    | \$194,479          |
| INSTALL NEW EMERGENCY BACKUP GENERATOR            | \$482,600               | Yes    | \$164,084          |
| NEW SPECIAL NEEDS PLAYGROUND                      | \$631,800               | No     |                    |
| REPLACE INTERACTIVE WHITEBOARDS IN CLASSROOMS     | \$181,397               | No     |                    |
| REPLACE EXISTING EXTERIOR DOORS                   | \$238,000               | Yes    | \$80,920           |
| REPLACE 2010 CLASSROOM AIRDALE UNITS              | \$1,638,000             | Yes    | \$556,920          |
| REPLACE ROOF OVER GYM AND GYM OFFICES             | \$221,000               | Yes    | \$75,140           |
| 2004 HVAC ROOF TOP UNITS FOR MUSIC ROOM           | \$97,500                | Yes    | \$33,150           |
| 2004 HVAC ROOF TOP UNITS FOR 2ND FLOOR CLASSROOMS | \$325,000               | Yes    | \$110,500          |
| REPLACE ROOF OVER MEDIA CENTER ADDITION           | \$416,000               | Yes    | \$141,440          |
| REPLACE CORRIDOR DOORS 1st FLOOR                  | \$131,950               | No     |                    |
| INTEGRATED BUILDING MANAGEMENT SYSTEM             | \$953,329               | Yes    | \$324,132          |
| REPLACE ROOF OVER 100 WING                        | \$379,600               | Yes    | \$129,064          |
| REPLACE ROOF OVER ORIGINAL BUILDING               | \$552,500               | Yes    | \$187,850          |
| NEW WALKWAYS                                      | \$253,500               | No     |                    |
| REPLACE CORRIDOR DOORS - 2ND FLOOR                | \$74,100                | No     |                    |
| 2004 HVAC ROOF TOP UNITS FOR GYM                  | \$292,500               | Yes    | \$99,450           |
| REPAVE PLAYGROUND AREAS                           | \$122,850               | No     |                    |
| 2004 HVAC ROOF TOP UNITS FOR CAFETERIA            | \$292,500               | Yes    | \$99,450           |
| 2004 HVAC ROOF TOP UNITS FOR KITCHEN              | \$97,500                | Yes    | \$33,150           |
| 2004 HVAC ROOF TOP UNITS FOR STAGE & OFFICE       | \$200,000               | Yes    | \$68,000           |
| 2004 HVAC ROOF TOP UNITS FOR COMPUTER ROOM        | \$75,000                | Yes    | \$25,500           |
| 2004 HVAC ROOF TOP UNITS FOR CLASSROOMS           | \$97,500                | Yes    | \$33,150           |
| UPGRADE PARKING LOT LIGHTS                        | \$135,000               | No     |                    |
| NEW WINDOW TREATMENTS                             | \$400,000               | No     |                    |
| NEW CLASSROOM CUBBIES                             | \$100,000               | No     |                    |