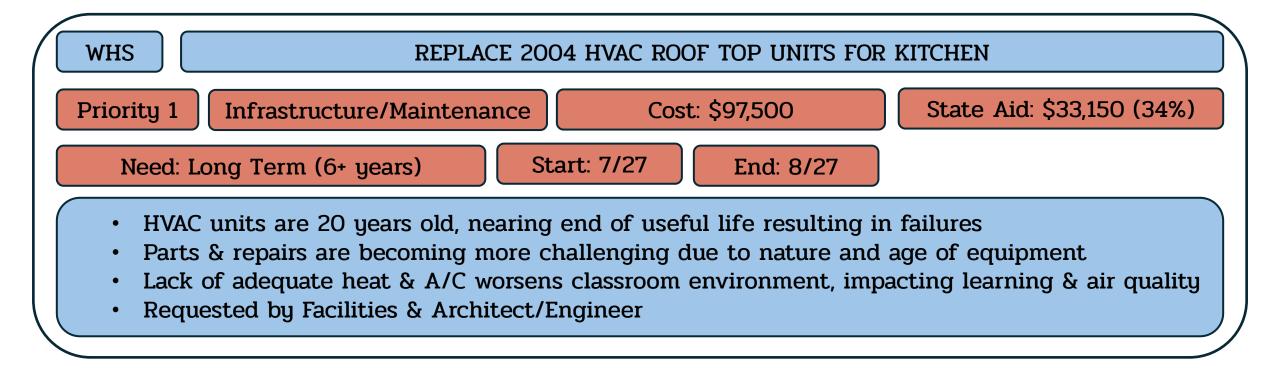

# **Being Accomplished Through Other Means**

| Referendum Projects                               | Referendum              |        | State              |
|---------------------------------------------------|-------------------------|--------|--------------------|
| Whitehouse School (WHS)                           | Projects<br>\$8,987,124 |        | Aid<br>\$2,356,379 |
|                                                   |                         |        |                    |
|                                                   | Project                 | Cost 🔻 | Eligible 🔻         |
| REPLACE INTERIOR FIRE DOORS                       | \$26,000                | No     |                    |
| REPLACE EXISTING FIRE ALARM SYSTEM                | \$571,998               | Yes    | \$194,479          |
| INSTALL NEW EMERGENCY BACKUP GENERATOR            | \$482,600               | Yes    | \$164,084          |
| NEW SPECIAL NEEDS PLAYGROUND                      | \$631,800               | No     |                    |
| REPLACE INTERACTIVE WHITEBOARDS IN CLASSROOMS     | \$181,397               | No     |                    |
| REPLACE EXISTING EXTERIOR DOORS                   | \$238,000               | Yes    | \$80,920           |
| REPLACE 2010 CLASSROOM AIRDALE UNITS              | \$1,638,000             | Yes    | \$556,920          |
| REPLACE ROOF OVER GYM AND GYM OFFICES             | \$221,000               | Yes    | \$75,140           |
| 2004 HVAC ROOF TOP UNITS FOR MUSIC ROOM           | \$97,500                | Yes    | \$33,150           |
| 2004 HVAC ROOF TOP UNITS FOR 2ND FLOOR CLASSROOMS | \$325,000               | Yes    | \$110,500          |
| REPLACE ROOF OVER MEDIA CENTER ADDITION           | \$416,000               | Yes    | \$141,440          |
| REPLACE CORRIDOR DOORS 1st FLOOR                  | \$131,950               | No     |                    |
| INTEGRATED BUILDING MANAGEMENT SYSTEM             | \$953,329               | Yes    | \$324,132          |
| REPLACE ROOF OVER 100 WING                        | \$379,600               | Yes    | \$129,064          |
| REPLACE ROOF OVER ORIGINAL BUILDING               | \$552,500               | Yes    | \$187,850          |
| NEW WALKWAYS                                      | \$253,500               | No     |                    |
| REPLACE CORRIDOR DOORS - 2ND FLOOR                | \$74,100                | No     |                    |
| 2004 HVAC ROOF TOP UNITS FOR GYM                  | \$292,500               | Yes    | \$99,450           |
| REPAVE PLAYGROUND AREAS                           | \$122,850               | No     |                    |
| 2004 HVAC ROOF TOP UNITS FOR CAFETERIA            | \$292,500               | Yes    | \$99,450           |
| 2004 HVAC ROOF TOP UNITS FOR KITCHEN              | \$97,500                | Yes    | \$33,150           |
| 2004 HVAC ROOF TOP UNITS FOR STAGE & OFFICE       | \$200,000               | Yes    | \$68,000           |
| 2004 HVAC ROOF TOP UNITS FOR COMPUTER ROOM        | \$75,000                | Yes    | \$25,500           |
| 2004 HVAC ROOF TOP UNITS FOR CLASSROOMS           | \$97,500                | Yes    | \$33,150           |
| UPGRADE PARKING LOT LIGHTS                        | \$135,000               | No     |                    |
| NEW WINDOW TREATMENTS                             | \$400,000               | No     |                    |
| NEW CLASSROOM CUBBIES                             | \$100,000               | No     |                    |