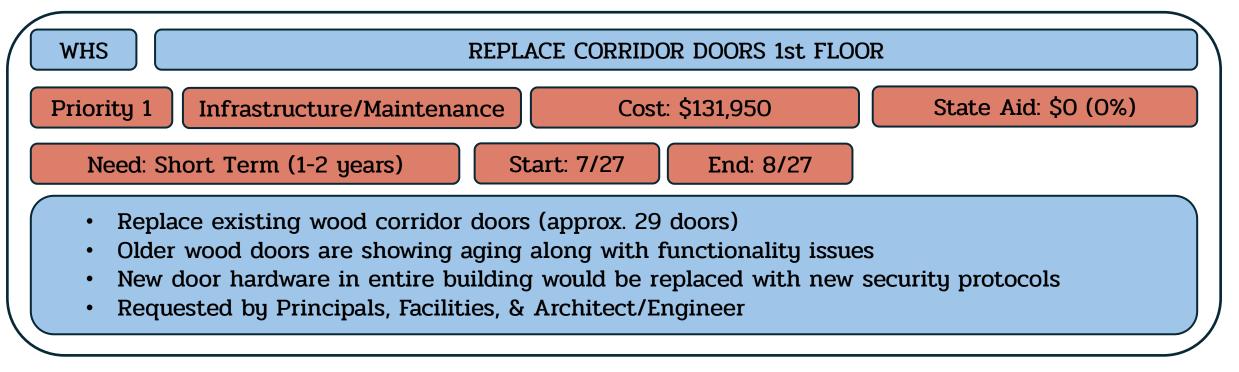

# **Being Accomplished Through Other Means**

| Referendum Projects                               | Referendum              |        | State              |
|---------------------------------------------------|-------------------------|--------|--------------------|
| Whitehouse School (WHS)                           | Projects<br>\$8,987,124 |        | Aid<br>\$2,356,379 |
|                                                   |                         |        |                    |
|                                                   | Project                 | Cost 🔻 | Eligible 🔻         |
| REPLACE INTERIOR FIRE DOORS                       | \$26,000                | No     |                    |
| REPLACE EXISTING FIRE ALARM SYSTEM                | \$571,998               | Yes    | \$194,479          |
| INSTALL NEW EMERGENCY BACKUP GENERATOR            | \$482,600               | Yes    | \$164,084          |
| NEW SPECIAL NEEDS PLAYGROUND                      | \$631,800               | No     |                    |
| REPLACE INTERACTIVE WHITEBOARDS IN CLASSROOMS     | \$181,397               | No     |                    |
| REPLACE EXISTING EXTERIOR DOORS                   | \$238,000               | Yes    | \$80,920           |
| REPLACE 2010 CLASSROOM AIRDALE UNITS              | \$1,638,000             | Yes    | \$556,920          |
| REPLACE ROOF OVER GYM AND GYM OFFICES             | \$221,000               | Yes    | \$75,140           |
| 2004 HVAC ROOF TOP UNITS FOR MUSIC ROOM           | \$97,500                | Yes    | \$33,150           |
| 2004 HVAC ROOF TOP UNITS FOR 2ND FLOOR CLASSROOMS | \$325,000               | Yes    | \$110,500          |
| REPLACE ROOF OVER MEDIA CENTER ADDITION           | \$416,000               | Yes    | \$141,440          |
| REPLACE CORRIDOR DOORS 1st FLOOR                  | \$131,950               | No     |                    |
| INTEGRATED BUILDING MANAGEMENT SYSTEM             | \$953,329               | Yes    | \$324,132          |
| REPLACE ROOF OVER 100 WING                        | \$379,600               | Yes    | \$129,064          |
| REPLACE ROOF OVER ORIGINAL BUILDING               | \$552,500               | Yes    | \$187,850          |
| NEW WALKWAYS                                      | \$253,500               | No     |                    |
| REPLACE CORRIDOR DOORS - 2ND FLOOR                | \$74,100                | No     |                    |
| 2004 HVAC ROOF TOP UNITS FOR GYM                  | \$292,500               | Yes    | \$99,450           |
| REPAVE PLAYGROUND AREAS                           | \$122,850               | No     |                    |
| 2004 HVAC ROOF TOP UNITS FOR CAFETERIA            | \$292,500               | Yes    | \$99,450           |
| 2004 HVAC ROOF TOP UNITS FOR KITCHEN              | \$97,500                | Yes    | \$33,150           |
| 2004 HVAC ROOF TOP UNITS FOR STAGE & OFFICE       | \$200,000               | Yes    | \$68,000           |
| 2004 HVAC ROOF TOP UNITS FOR COMPUTER ROOM        | \$75,000                | Yes    | \$25,500           |
| 2004 HVAC ROOF TOP UNITS FOR CLASSROOMS           | \$97,500                | Yes    | \$33,150           |
| UPGRADE PARKING LOT LIGHTS                        | \$135,000               | No     |                    |
| NEW WINDOW TREATMENTS                             | \$400,000               | No     |                    |
| NEW CLASSROOM CUBBIES                             | \$100,000               | No     |                    |