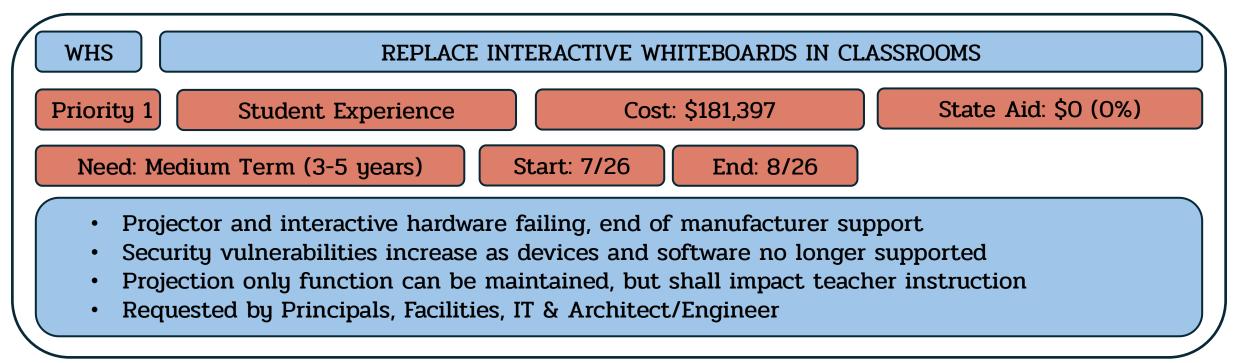

# **Being Accomplished Through Other Means**

| Referendum Projects                               | Referendum              |        | State              |
|---------------------------------------------------|-------------------------|--------|--------------------|
| Whitehouse School (WHS)                           | Projects<br>\$8,987,124 |        | Aid<br>\$2,356,379 |
|                                                   |                         |        |                    |
|                                                   | Project                 | Cost 🔻 | Eligible 🔻         |
| REPLACE INTERIOR FIRE DOORS                       | \$26,000                | No     |                    |
| REPLACE EXISTING FIRE ALARM SYSTEM                | \$571,998               | Yes    | \$194,479          |
| INSTALL NEW EMERGENCY BACKUP GENERATOR            | \$482,600               | Yes    | \$164,084          |
| NEW SPECIAL NEEDS PLAYGROUND                      | \$631,800               | No     |                    |
| REPLACE INTERACTIVE WHITEBOARDS IN CLASSROOMS     | \$181,397               | No     |                    |
| REPLACE EXISTING EXTERIOR DOORS                   | \$238,000               | Yes    | \$80,920           |
| REPLACE 2010 CLASSROOM AIRDALE UNITS              | \$1,638,000             | Yes    | \$556,920          |
| REPLACE ROOF OVER GYM AND GYM OFFICES             | \$221,000               | Yes    | \$75,140           |
| 2004 HVAC ROOF TOP UNITS FOR MUSIC ROOM           | \$97,500                | Yes    | \$33,150           |
| 2004 HVAC ROOF TOP UNITS FOR 2ND FLOOR CLASSROOMS | \$325,000               | Yes    | \$110,500          |
| REPLACE ROOF OVER MEDIA CENTER ADDITION           | \$416,000               | Yes    | \$141,440          |
| REPLACE CORRIDOR DOORS 1st FLOOR                  | \$131,950               | No     |                    |
| INTEGRATED BUILDING MANAGEMENT SYSTEM             | \$953,329               | Yes    | \$324,132          |
| REPLACE ROOF OVER 100 WING                        | \$379,600               | Yes    | \$129,064          |
| REPLACE ROOF OVER ORIGINAL BUILDING               | \$552,500               | Yes    | \$187,850          |
| NEW WALKWAYS                                      | \$253,500               | No     |                    |
| REPLACE CORRIDOR DOORS - 2ND FLOOR                | \$74,100                | No     |                    |
| 2004 HVAC ROOF TOP UNITS FOR GYM                  | \$292,500               | Yes    | \$99,450           |
| REPAVE PLAYGROUND AREAS                           | \$122,850               | No     |                    |
| 2004 HVAC ROOF TOP UNITS FOR CAFETERIA            | \$292,500               | Yes    | \$99,450           |
| 2004 HVAC ROOF TOP UNITS FOR KITCHEN              | \$97,500                | Yes    | \$33,150           |
| 2004 HVAC ROOF TOP UNITS FOR STAGE & OFFICE       | \$200,000               | Yes    | \$68,000           |
| 2004 HVAC ROOF TOP UNITS FOR COMPUTER ROOM        | \$75,000                | Yes    | \$25,500           |
| 2004 HVAC ROOF TOP UNITS FOR CLASSROOMS           | \$97,500                | Yes    | \$33,150           |
| UPGRADE PARKING LOT LIGHTS                        | \$135,000               | No     |                    |
| NEW WINDOW TREATMENTS                             | \$400,000               | No     |                    |
| NEW CLASSROOM CUBBIES                             | \$100,000               | No     |                    |