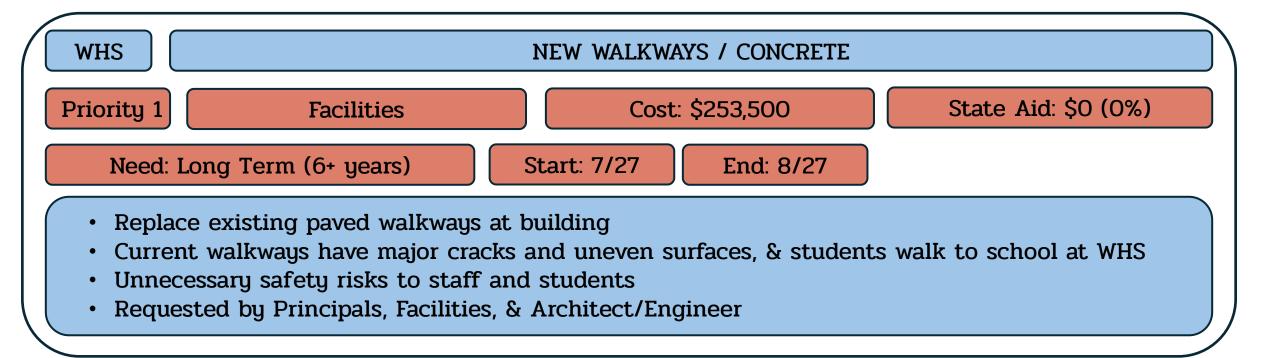

# **Being Accomplished Through Other Means**

| Referendum Projects                               | Referendum              |        | State              |
|---------------------------------------------------|-------------------------|--------|--------------------|
| Whitehouse School (WHS)                           | Projects<br>\$8,987,124 |        | Aid<br>\$2,356,379 |
|                                                   |                         |        |                    |
|                                                   | Project                 | Cost 🔻 | Eligible 🔻         |
| REPLACE INTERIOR FIRE DOORS                       | \$26,000                | No     |                    |
| REPLACE EXISTING FIRE ALARM SYSTEM                | \$571,998               | Yes    | \$194,479          |
| INSTALL NEW EMERGENCY BACKUP GENERATOR            | \$482,600               | Yes    | \$164,084          |
| NEW SPECIAL NEEDS PLAYGROUND                      | \$631,800               | No     |                    |
| REPLACE INTERACTIVE WHITEBOARDS IN CLASSROOMS     | \$181,397               | No     |                    |
| REPLACE EXISTING EXTERIOR DOORS                   | \$238,000               | Yes    | \$80,920           |
| REPLACE 2010 CLASSROOM AIRDALE UNITS              | \$1,638,000             | Yes    | \$556,920          |
| REPLACE ROOF OVER GYM AND GYM OFFICES             | \$221,000               | Yes    | \$75,140           |
| 2004 HVAC ROOF TOP UNITS FOR MUSIC ROOM           | \$97,500                | Yes    | \$33,150           |
| 2004 HVAC ROOF TOP UNITS FOR 2ND FLOOR CLASSROOMS | \$325,000               | Yes    | \$110,500          |
| REPLACE ROOF OVER MEDIA CENTER ADDITION           | \$416,000               | Yes    | \$141,440          |
| REPLACE CORRIDOR DOORS 1st FLOOR                  | \$131,950               | No     |                    |
| INTEGRATED BUILDING MANAGEMENT SYSTEM             | \$953,329               | Yes    | \$324,132          |
| REPLACE ROOF OVER 100 WING                        | \$379,600               | Yes    | \$129,064          |
| REPLACE ROOF OVER ORIGINAL BUILDING               | \$552,500               | Yes    | \$187,850          |
| NEW WALKWAYS                                      | \$253,500               | No     |                    |
| REPLACE CORRIDOR DOORS - 2ND FLOOR                | \$74,100                | No     |                    |
| 2004 HVAC ROOF TOP UNITS FOR GYM                  | \$292,500               | Yes    | \$99,450           |
| REPAVE PLAYGROUND AREAS                           | \$122,850               | No     |                    |
| 2004 HVAC ROOF TOP UNITS FOR CAFETERIA            | \$292,500               | Yes    | \$99,450           |
| 2004 HVAC ROOF TOP UNITS FOR KITCHEN              | \$97,500                | Yes    | \$33,150           |
| 2004 HVAC ROOF TOP UNITS FOR STAGE & OFFICE       | \$200,000               | Yes    | \$68,000           |
| 2004 HVAC ROOF TOP UNITS FOR COMPUTER ROOM        | \$75,000                | Yes    | \$25,500           |
| 2004 HVAC ROOF TOP UNITS FOR CLASSROOMS           | \$97,500                | Yes    | \$33,150           |
| UPGRADE PARKING LOT LIGHTS                        | \$135,000               | No     |                    |
| NEW WINDOW TREATMENTS                             | \$400,000               | No     |                    |
| NEW CLASSROOM CUBBIES                             | \$100,000               | No     |                    |