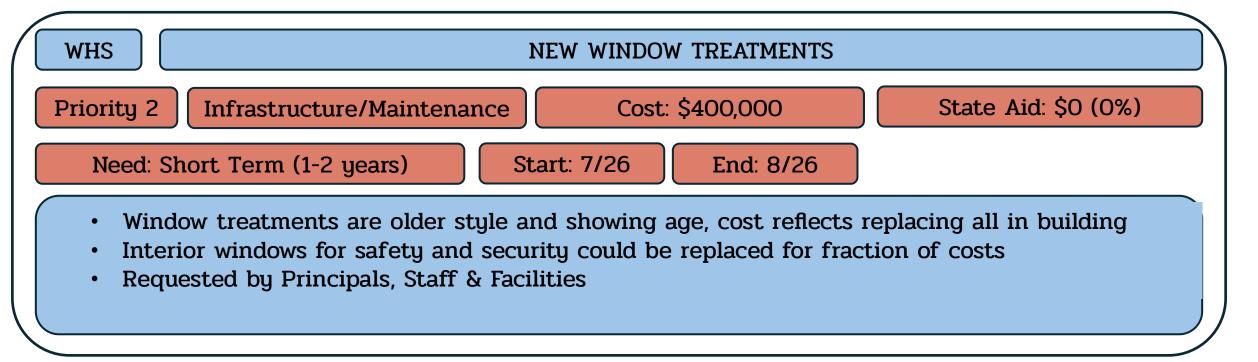

# **Being Accomplished Through Other Means**

| Referendum Projects                               | Referendum              |        | State              |
|---------------------------------------------------|-------------------------|--------|--------------------|
| Whitehouse School (WHS)                           | Projects<br>\$8,987,124 |        | Aid<br>\$2,356,379 |
|                                                   |                         |        |                    |
|                                                   | Project                 | Cost 🔻 | Eligible 🔻         |
| REPLACE INTERIOR FIRE DOORS                       | \$26,000                | No     |                    |
| REPLACE EXISTING FIRE ALARM SYSTEM                | \$571,998               | Yes    | \$194,479          |
| INSTALL NEW EMERGENCY BACKUP GENERATOR            | \$482,600               | Yes    | \$164,084          |
| NEW SPECIAL NEEDS PLAYGROUND                      | \$631,800               | No     |                    |
| REPLACE INTERACTIVE WHITEBOARDS IN CLASSROOMS     | \$181,397               | No     |                    |
| REPLACE EXISTING EXTERIOR DOORS                   | \$238,000               | Yes    | \$80,920           |
| REPLACE 2010 CLASSROOM AIRDALE UNITS              | \$1,638,000             | Yes    | \$556,920          |
| REPLACE ROOF OVER GYM AND GYM OFFICES             | \$221,000               | Yes    | \$75,140           |
| 2004 HVAC ROOF TOP UNITS FOR MUSIC ROOM           | \$97,500                | Yes    | \$33,150           |
| 2004 HVAC ROOF TOP UNITS FOR 2ND FLOOR CLASSROOMS | \$325,000               | Yes    | \$110,500          |
| REPLACE ROOF OVER MEDIA CENTER ADDITION           | \$416,000               | Yes    | \$141,440          |
| REPLACE CORRIDOR DOORS 1st FLOOR                  | \$131,950               | No     |                    |
| INTEGRATED BUILDING MANAGEMENT SYSTEM             | \$953,329               | Yes    | \$324,132          |
| REPLACE ROOF OVER 100 WING                        | \$379,600               | Yes    | \$129,064          |
| REPLACE ROOF OVER ORIGINAL BUILDING               | \$552,500               | Yes    | \$187,850          |
| NEW WALKWAYS                                      | \$253,500               | No     |                    |
| REPLACE CORRIDOR DOORS - 2ND FLOOR                | \$74,100                | No     |                    |
| 2004 HVAC ROOF TOP UNITS FOR GYM                  | \$292,500               | Yes    | \$99,450           |
| REPAVE PLAYGROUND AREAS                           | \$122,850               | No     |                    |
| 2004 HVAC ROOF TOP UNITS FOR CAFETERIA            | \$292,500               | Yes    | \$99,450           |
| 2004 HVAC ROOF TOP UNITS FOR KITCHEN              | \$97,500                | Yes    | \$33,150           |
| 2004 HVAC ROOF TOP UNITS FOR STAGE & OFFICE       | \$200,000               | Yes    | \$68,000           |
| 2004 HVAC ROOF TOP UNITS FOR COMPUTER ROOM        | \$75,000                | Yes    | \$25,500           |
| 2004 HVAC ROOF TOP UNITS FOR CLASSROOMS           | \$97,500                | Yes    | \$33,150           |
| UPGRADE PARKING LOT LIGHTS                        | \$135,000               | No     |                    |
| NEW WINDOW TREATMENTS                             | \$400,000               | No     |                    |
| NEW CLASSROOM CUBBIES                             | \$100,000               | No     |                    |