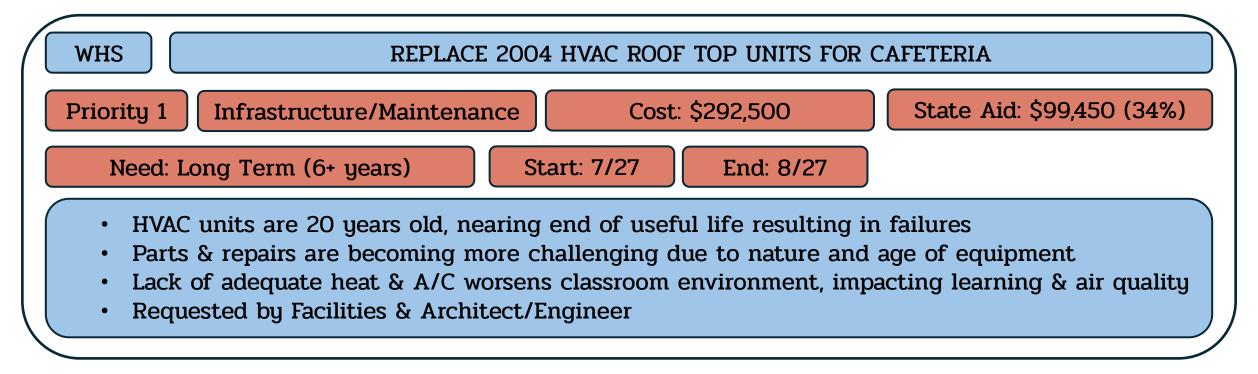

# **Being Accomplished Through Other Means**

| Referendum Projects                               | Referendum              |        | State              |
|---------------------------------------------------|-------------------------|--------|--------------------|
| Whitehouse School (WHS)                           | Projects<br>\$8,987,124 |        | Aid<br>\$2,356,379 |
|                                                   |                         |        |                    |
|                                                   | Project                 | Cost 🔻 | Eligible 🔻         |
| REPLACE INTERIOR FIRE DOORS                       | \$26,000                | No     |                    |
| REPLACE EXISTING FIRE ALARM SYSTEM                | \$571,998               | Yes    | \$194,479          |
| INSTALL NEW EMERGENCY BACKUP GENERATOR            | \$482,600               | Yes    | \$164,084          |
| NEW SPECIAL NEEDS PLAYGROUND                      | \$631,800               | No     |                    |
| REPLACE INTERACTIVE WHITEBOARDS IN CLASSROOMS     | \$181,397               | No     |                    |
| REPLACE EXISTING EXTERIOR DOORS                   | \$238,000               | Yes    | \$80,920           |
| REPLACE 2010 CLASSROOM AIRDALE UNITS              | \$1,638,000             | Yes    | \$556,920          |
| REPLACE ROOF OVER GYM AND GYM OFFICES             | \$221,000               | Yes    | \$75,140           |
| 2004 HVAC ROOF TOP UNITS FOR MUSIC ROOM           | \$97,500                | Yes    | \$33,150           |
| 2004 HVAC ROOF TOP UNITS FOR 2ND FLOOR CLASSROOMS | \$325,000               | Yes    | \$110,500          |
| REPLACE ROOF OVER MEDIA CENTER ADDITION           | \$416,000               | Yes    | \$141,440          |
| REPLACE CORRIDOR DOORS 1st FLOOR                  | \$131,950               | No     |                    |
| INTEGRATED BUILDING MANAGEMENT SYSTEM             | \$953,329               | Yes    | \$324,132          |
| REPLACE ROOF OVER 100 WING                        | \$379,600               | Yes    | \$129,064          |
| REPLACE ROOF OVER ORIGINAL BUILDING               | \$552,500               | Yes    | \$187,850          |
| NEW WALKWAYS                                      | \$253,500               | No     |                    |
| REPLACE CORRIDOR DOORS - 2ND FLOOR                | \$74,100                | No     |                    |
| 2004 HVAC ROOF TOP UNITS FOR GYM                  | \$292,500               | Yes    | \$99,450           |
| REPAVE PLAYGROUND AREAS                           | \$122,850               | No     |                    |
| 2004 HVAC ROOF TOP UNITS FOR CAFETERIA            | \$292,500               | Yes    | \$99,450           |
| 2004 HVAC ROOF TOP UNITS FOR KITCHEN              | \$97,500                | Yes    | \$33,150           |
| 2004 HVAC ROOF TOP UNITS FOR STAGE & OFFICE       | \$200,000               | Yes    | \$68,000           |
| 2004 HVAC ROOF TOP UNITS FOR COMPUTER ROOM        | \$75,000                | Yes    | \$25,500           |
| 2004 HVAC ROOF TOP UNITS FOR CLASSROOMS           | \$97,500                | Yes    | \$33,150           |
| UPGRADE PARKING LOT LIGHTS                        | \$135,000               | No     |                    |
| NEW WINDOW TREATMENTS                             | \$400,000               | No     |                    |
| NEW CLASSROOM CUBBIES                             | \$100,000               | No     |                    |