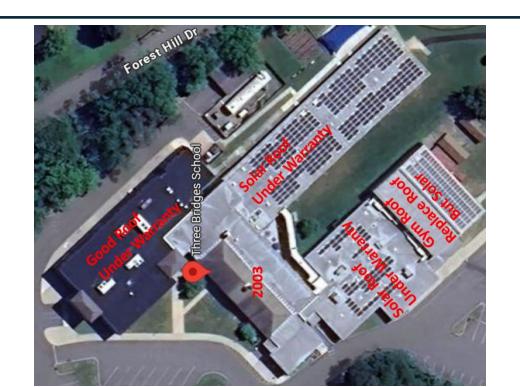

TBS | NEW GYM ROOF

Priority 1 Infrastructure/Maintenance

Cost: \$362,700

State Aid: \$123,318 (34%)

Need: Medium Term (3-5 years)

Start: 7/27

- Roof of gymnasium leaks due to poor design
- Roof has solar panels on half posing challenge to replace for 7 more years
- Repairs are more challenging due to the age of the roof, and leaks pose air quality issues
- Requested by Principals, Staff, Facilities & Architect/Engineer

TBS REPLACE ROOF OVER CLASSROOM WING

Priority 1 | Infrastructure/Maintenance

Cost: \$156,000

State Aid: \$53,040 (34%)

Need: Medium Term (3-5 years)

Start: 7/27

- Shingled roof from 2003 would be replaced with newer shingles (4,000 sf)
- Roof section would be replaced with Built-up Roofing (BUR)
- Repairs are more challenging due to the age of the roof, and leaks pose air quality issues
- Requested by Facilities & Architect/Engineer