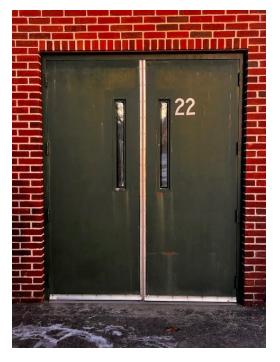

#### REPLACE EXISTING EXTERIOR DOORS

Priority 1

Infrastructure/Maintenance

Cost: \$169,000

State Aid: \$57,460 (34%)

Need: Short Term (1-2 years)

Start: 7/26

- Replace existing single and double doors (approx. 16 doors)
- Some doors do not close automatically causing a security issue
- · Most doors have an air gap which is not energy efficient
- Requested by Principals, Facilities, & Architect/Engineer