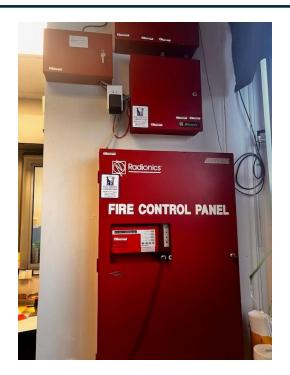

TBS REPLACE EXISTING FIRE ALARM SYSTEM

Priority 1 | Facilities | Cost: \$479,193 | State Aid: \$162,926 (34%)

Need: Medium Term (3-5 years) Start: 7/28 End: 8/28

• Existing fire alarm systems are antiquated and more challenging to maintain

- Repairs are more challenging due to age of equipment, & costly in annual operating budget
- Integration into IT systems and monitoring are becoming more challenging
- Requested by Facilities & Architect/Engineer