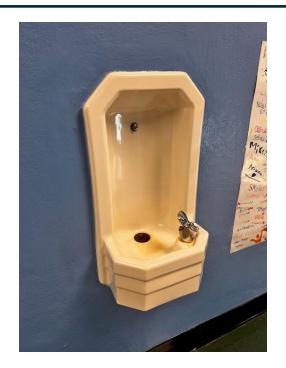

#### REPLACE EXISTING WATER FOUNTAIN WITH BOTTLE FILLER STATIONS

Priority 2

Infrastructure/Maintenance

Cost: Cafeteria Funds

State Aid: \$0 (0%)

Need: Long Term (6+ years)

Start: 7/26

- Water fountains in some instances are original to building and aged
- Replacement with bottle fillers would include filtration
- Bottle filler is consistent with stainless steel water bottles which are now commonly used
- Requested by Principals & Staff