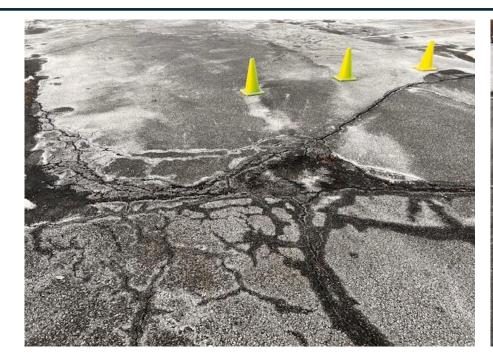

TBS REPAVE AT SCHOOL

Priority 1 Infrastructure/Maintenance

Cost: \$276,000

State Aid: \$0 (0%)

Need: Medium Term (3-5 years)

Start: 7/27

- Student drop-off/pick-up area have major cracks, or are starting to turn to gravel entirely
- · Resurfacing or filling is not an option due to length of crack, weathering
- If not repaved including base structure, then shall become a safety concern long-term
- Repaving design would include more parking spaces and other enhancements for safety
- Requested by Facilities & Architect/Engineer