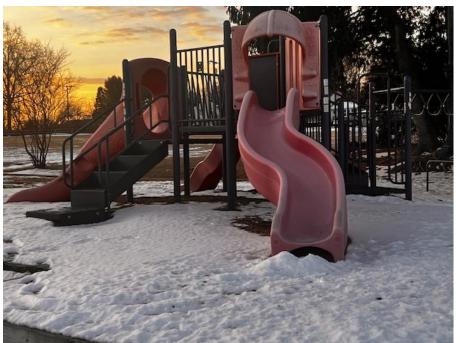

#### NEW SPECIAL NEEDS PLAYGROUND

Priority 1

Student Experience

Cost: \$631,800

State Aid: \$0 (0%)

Need: Medium Term (3-5 years)

Start: 7/27

- New Playground (Sensory/special ed equipment, swings, misting machines, seesaws, tree climbing wall, musical equipment, one shaded area with canopy, etc.)
- Existing equipment is starting to fail, with entire pieces being removed due to wear and tear
- Over 300 children use playground equipment daily, in addition to local community members
- Requested by Principals, Facilities, Staff & Parents