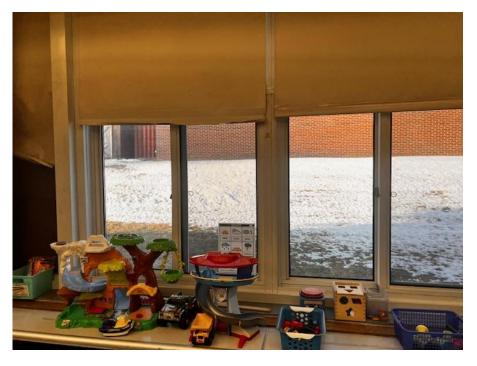

#### **NEW WINDOW TREATMENTS**

Priority 1

Infrastructure/Maintenance

Cost: \$400,000

State Aid: \$0 (0%)

Need: Short Term (1-2 years)

Start: 7/26

- Window treatments are older style and showing age, cost reflects replacing all in building
- Interior windows for safety and security could be replaced for fraction of costs
- With new windows being installed, new window treatments would be required
- Requested by Principals, Staff & Facilities