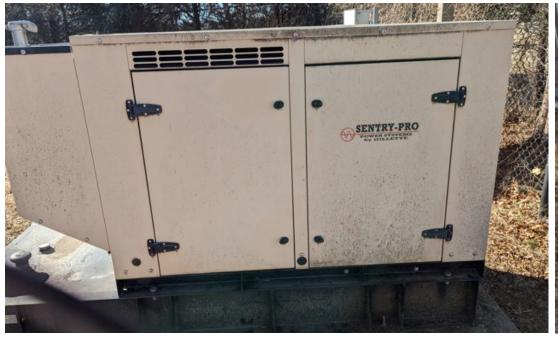

#### INSTALL NEW EMERGENCY BACKUP GENERATOR

Priority 1

**Facilities** 

Cost: \$644,800

State Aid: \$219,232 (34%)

Need: Long Term (6+ years)

Start: 7/28

- Frequent loss of power to district school buildings, resulting in early dismissal or cancellation
- Impacts student learning such as relocation of students
- Can cause damage to equipment and machinery, and unnecessary safety risks to staff/students
- Requested by Administration & Architect/Engineer