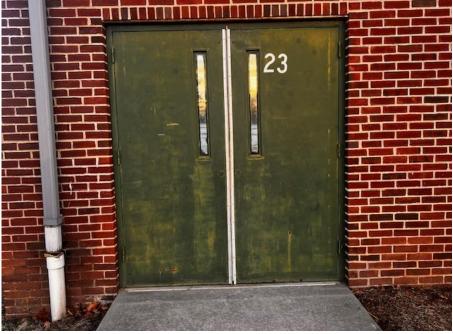

#### REPLACE EXISTING EXTERIOR DOORS

Priority 1

Infrastructure/Maintenance

Cost: \$169,000

State Aid: \$57,460 (34%)

Need: Short Term (1-2 years)

Start: 7/26

- Replace existing single and double doors (approx. 16 doors)
- Some doors do not close automatically causing a security issue
- · Most doors have an air gap which is not energy efficient
- Requested by Principals, Facilities, & Architect/Engineer