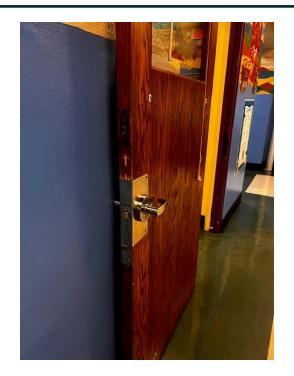

#### REPLACE EXISTING EXTERIOR DOORS

Priority 1

Infrastructure/Maintenance

Cost: \$169,000

State Aid: \$57,460 (34%)

Need: Short Term (1-2 years)

Start: 7/26

- Replace existing single and double doors (approx. 16 doors)
- Some doors do not close automatically causing a security issue
- · Most doors have an air gap which is not energy efficient
- Requested by Principals, Facilities, & Architect/Engineer

#### REPLACE CORRIDOR DOORS - GRADE 1

Priority 2

Infrastructure/Maintenance

Cost: \$55,000

State Aid: \$0 (0%)

Need: Short Term (1-2 years)

Start: 7/27

- Replace existing wood corridor doors and hardware
- Older wood doors are showing aging along with functionality issues
- New door hardware in entire building would be replaced with new security protocols
- Requested by Principals, Facilities, & Architect/Engineer

TBS REPLACE CORRIDOR DOORS - GRADE 2-3 WING

Priority 2 Infrastructure/Maintenance Cost: \$55,000 State Aid: \$0 (0%)

Need: Short Term (1-2 years) Start: 7/27 End: 8/27

Replace existing wood corridor doors and hardware

- Older wood doors are showing aging along with functionality issues
- New door hardware in entire building would be replaced with new security protocols
- Requested by Principals, Facilities, & Architect/Engineer