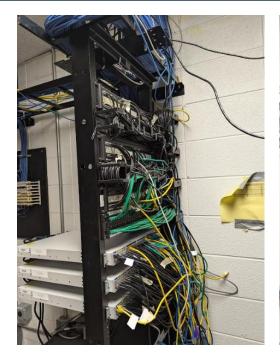

#### NEW NETWORK SWITCHES (No. 37)

Priority 2

**Facilities** 

Cost: Federal E-Rate

Federal Aid: 40% Eligible

Need: Medium Term (3-5 years)

Start: 7/27

- Existing Access Points are nearing end-of-life
- Lack of system support due to age shall expose IT security vulnerabilities
- Reliability and coverage of internet is critical for student learning in 21st century
- Requested by IT

#### REPLACE EXISTING WIRELESS ACCESS POINTS FOR INTERNET (No. 36)

Priority 2

**Facilities** 

Cost: Federal E-Rate

Federal Aid: 40% Eligible

Need: Short Term (2-3 years)

Start: 7/27

- Existing Access Points are nearing end-of-life
- Lack of system support due to age shall expose IT security vulnerabilities
- Reliability and coverage of internet is critical for student learning in 21st century
- Requested by IT