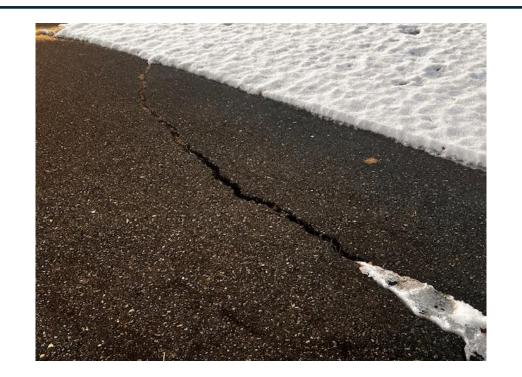

TBS REPAVE AT SCHOOL

Priority 1 Infrastructure/Maintenance

Cost: \$276,000

State Aid: \$0 (0%)

Need: Medium Term (3-5 years)

Start: 7/27

- Student drop-off/pick-up area have major cracks, or are starting to turn to gravel entirely
- · Resurfacing or filling is not an option due to length of crack, weathering
- If not repaved including base structure, then shall become a safety concern long-term
- Repaving design would include more parking spaces and other enhancements for safety
- Requested by Facilities & Architect/Engineer