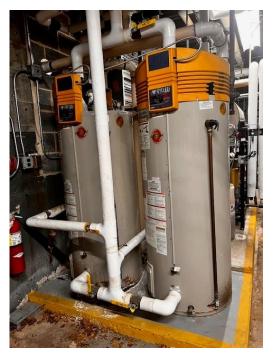

#### REPLACE EXISTING WATER HEATER

Priority 1

Infrastructure/Maintenance

Cost: Reserves / Surplus

State Aid: \$0 (0%)

Need: Long Term (6+ years)

Start: 7/26

- Hot water piping must be completed with the new boilers & Airedale units
- Existing water heater is extremely aged and should be replaced
- Requested by Facilities & Architect/Engineer