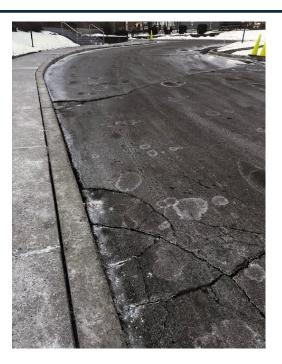

TBS REPAVE AT SCHOOL

Priority 1 Infrastructure/Maintenance

Cost: \$276,000

State Aid: \$0 (0%)

Need: Medium Term (3-5 years)

Start: 7/27

- Student drop-off/pick-up area have major cracks, or are starting to turn to gravel entirely
- · Resurfacing or filling is not an option due to length of crack, weathering
- If not repaved including base structure, then shall become a safety concern long-term
- Repaving design would include more parking spaces and other enhancements for safety
- Requested by Facilities & Architect/Engineer