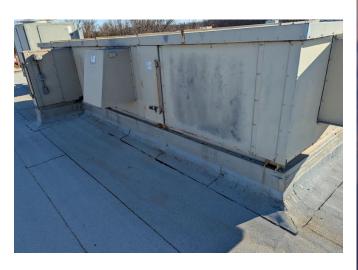

TBS | NEW GYM ROOF

Priority 1 Infrastructure/Maintenance

Cost: \$362,700

State Aid: \$123,318 (34%)

Need: Medium Term (3-5 years)

Start: 7/27

- Roof of gymnasium leaks due to poor design
- Roof has solar panels on half posing challenge to replace for 7 more years
- Repairs are more challenging due to the age of the roof, and leaks pose air quality issues
- Requested by Principals, Staff, Facilities & Architect/Engineer