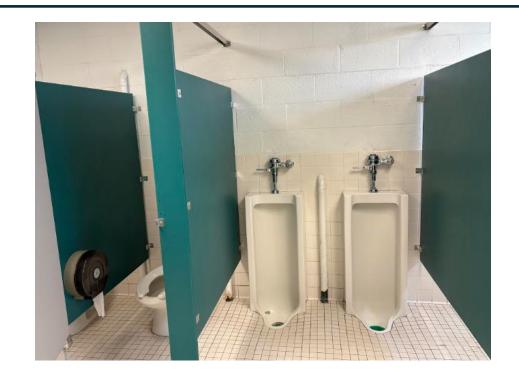

#### **RENOVATE TOILETS - GRADE 1**

Priority 1

**Facilities** 

Cost: \$585,000

State Aid: \$198,900 (34%)

Need: Short Term (1-2 years)

Start: 7/27

- Renovation of gang toilet rooms in Grade 1 corridor
- Toilets are utilized by special needs and Grade 1 students
- Toilets are aged and outdated
- Requested by Principals, Administration & Architect/Engineer