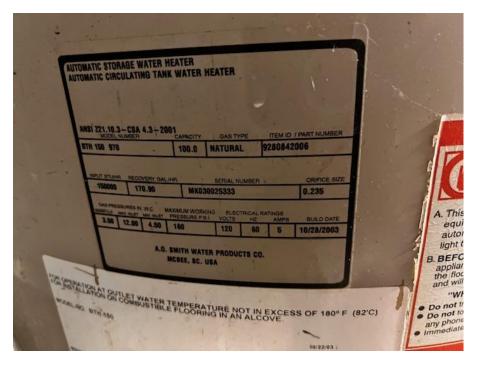

#### REPLACE EXISTING WATER HEATER

Priority 1

Infrastructure/Maintenance

Cost: Reserves / Surplus

State Aid: \$0 (0%)

Need: Long Term (6+ years)

Start: 7/26

- Hot water piping must be completed with the new boilers & Airedale units
- Existing water heater is extremely aged and should be replaced
- Requested by Facilities & Architect/Engineer