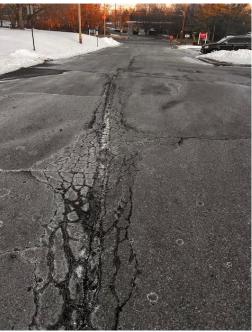

TBS REPAVE AT SCHOOL

Priority 1 Infrastructure/Maintenance

Cost: \$276,000

State Aid: \$0 (0%)

Need: Medium Term (3-5 years)

Start: 7/27

- Student drop-off/pick-up area have major cracks, or are starting to turn to gravel entirely
- · Resurfacing or filling is not an option due to length of crack, weathering
- If not repaved including base structure, then shall become a safety concern long-term
- Repaving design would include more parking spaces and other enhancements for safety
- Requested by Facilities & Architect/Engineer