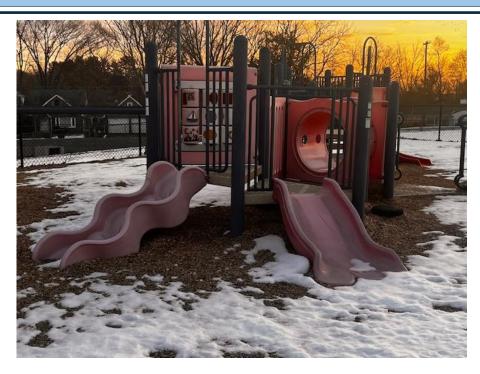

#### NEW SPECIAL NEEDS PLAYGROUND

Priority 1

Student Experience

Cost: \$631,800

State Aid: \$0 (0%)

Need: Medium Term (3-5 years)

Start: 7/27

- New Playground (Sensory/special ed equipment, swings, misting machines, seesaws, tree climbing wall, musical equipment, one shaded area with canopy, etc.)
- Existing equipment is starting to fail, with entire pieces being removed due to wear and tear
- Over 300 children use playground equipment daily, in addition to local community members
- Requested by Principals, Facilities, Staff & Parents