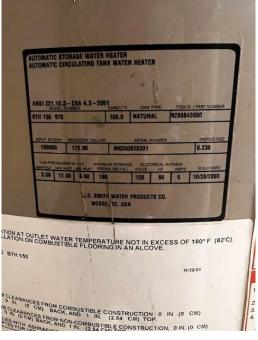

#### REPLACE EXISTING WATER HEATER

Priority 1

Infrastructure/Maintenance

Cost: Reserves / Surplus

State Aid: \$0 (0%)

Need: Long Term (6+ years)

Start: 7/26

- Hot water piping must be completed with the new boilers & Airedale units
- Existing water heater is extremely aged and should be replaced
- Requested by Facilities & Architect/Engineer