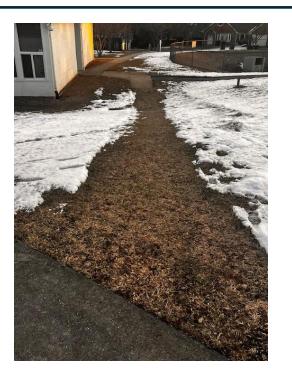

TBS INSTALL NEW PAVED PATH TO PLAYGROUND

Priority 1 Infrastructure/Maintenance Cost: In Playground State Aid: \$0 (0%)

Need: Medium Term (3-5 years) Start: 7/27 End: 8/27

Current pathway is soil/grass which becomes muddy at times

- Snow can turn to ice which is not ideal for students and staff safety as unpaved walkway
- Requested by Facilities, Staff, & Principal