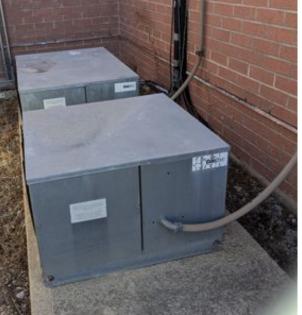

#### REPLACE 2004 ADDITION HVAC ROOF TOP UNITS

Priority 1

Infrastructure/Maintenance

Cost: \$780,000

State Aid: \$265,200 (34%)

Need: Long Term (6+ years)

Start: 7/27

- HVAC units are 20 years old, nearing end of useful life resulting in failures
- Parts & repairs are becoming more challenging due to nature and age of equipment
- Lack of adequate heat & A/C worsens classroom environment, impacting learning & air quality
- Requested by Facilities, Staff & Architect/Engineer

#### REPLACE 2010 CLASSROOM AIREDALE HVAC UNITS

Priority 1

Infrastructure/Maintenance

Cost: \$1,248,000

State Aid: \$424,320 (34%)

Need: Long Term (6+ years)

Start: 7/27

- HVAC units are 15 years old, nearing end of useful life resulting in failures
- Parts & repairs are becoming more challenging due to nature and age of equipment
- Lack of adequate heat & A/C worsens classroom environment, impacting learning & air quality
- Requested by Principals, Facilities, Staff & Architect/Engineer

#### REPLACE 2 GYM REZNOR WITH NEW RTU AND A/C HVAC

Priority 1

Infrastructure/Maintenance

Cost: \$650,000

State Aid: \$221,000 (34%)

Need: Long Term (6+ years)

Start: 7/27

- HVAC units are over a decade old, nearing end of useful life resulting in failures
- Parts & repairs are becoming more challenging due to nature and age of equipment
- Lack of adequate heat & A/C worsens classroom environment, impacting learning & air quality
- Requested by Facilities, Staff & Architect/Engineer