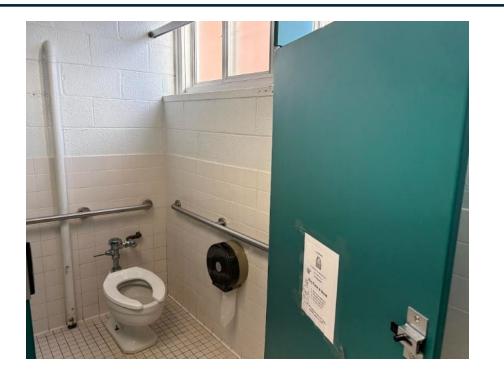

#### **RENOVATE TOILETS - GRADE 1**

Priority 1

**Facilities** 

Cost: \$585,000

State Aid: \$198,900 (34%)

Need: Short Term (1-2 years)

Start: 7/27

- Renovation of gang toilet rooms in Grade 1 corridor
- Toilets are utilized by special needs and Grade 1 students
- Toilets are aged and outdated
- Requested by Principals, Administration & Architect/Engineer