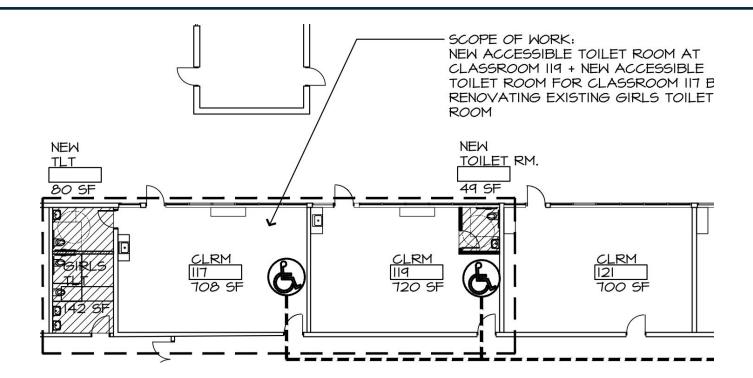

TBS PROVIDE 2 TOILETS IN 2 CLASSROOMS

Priority 1 | Facilities | Cost: Existing State Grant | S

State Aid: 40% Eligible

Need: Short Term (1-2 years)

Start: 7/27

- This is single occupancy toilet in 2 classrooms (80 sq. ft), and approved ROD/SDA Grant (40%)
- Toilets are needed for special needs, kindergarten and preschool for code compliance
- · Alternative use of facilities has been utilized in past years to maintain compliance
- Requested by Principals, Administration & Architect/Engineer