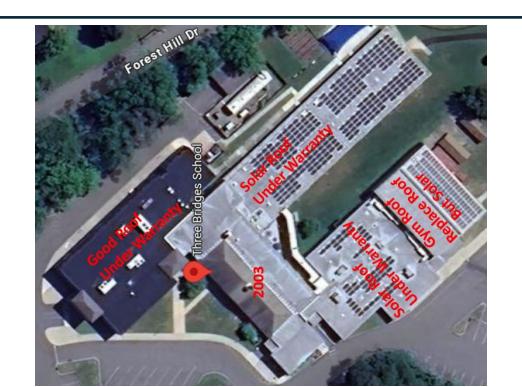

TBS | NEW GYM ROOF

Priority 1 Infrastructure/Maintenance

Cost: \$362,700

State Aid: \$123,318 (34%)

Need: Medium Term (3-5 years)

Start: 7/27

- Roof of gymnasium leaks due to poor design
- Roof has solar panels on half posing challenge to replace for 7 more years
- Repairs are more challenging due to the age of the roof, and leaks pose air quality issues
- Requested by Principals, Staff, Facilities & Architect/Engineer

TBS REPLACE ROOF OVER CLASSROOM WING

Priority 1 | Infrastructure/Maintenance

Cost: \$156,000

State Aid: \$53,040 (34%)

Need: Medium Term (3-5 years)

Start: 7/27

- Shingled roof from 2003 would be replaced with newer shingles (4,000 sf)
- Roof section would be replaced with Built-up Roofing (BUR)
- Repairs are more challenging due to the age of the roof, and leaks pose air quality issues
- Requested by Facilities & Architect/Engineer