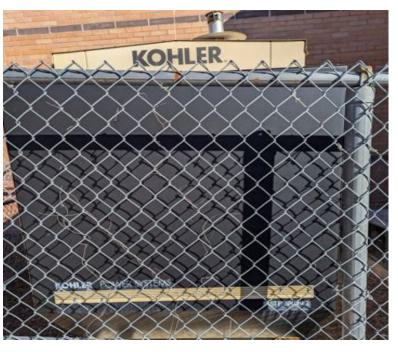

#### INSTALL NEW EMERGENCY BACKUP GENERATOR

Priority 1

**Facilities** 

Cost: \$644,800

State Aid: \$219,232 (34%)

Need: Long Term (6+ years)

Start: 7/28

- Frequent loss of power to district school buildings, resulting in early dismissal or cancellation
- Impacts student learning such as relocation of students
- Can cause damage to equipment and machinery, and unnecessary safety risks to staff/students
- Requested by Administration & Architect/Engineer