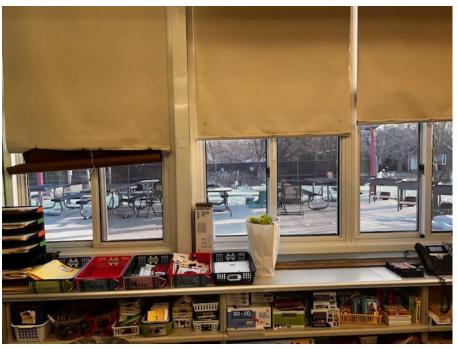

#### **NEW WINDOW TREATMENTS**

Priority 1

Infrastructure/Maintenance

Cost: \$400,000

State Aid: \$0 (0%)

Need: Short Term (1-2 years)

Start: 7/26

- Window treatments are older style and showing age, cost reflects replacing all in building
- Interior windows for safety and security could be replaced for fraction of costs
- With new windows being installed, new window treatments would be required
- Requested by Principals, Staff & Facilities