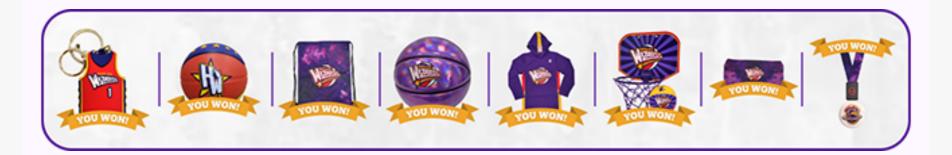

#### STEPS TO PARTICIPATE

Participate in the event by following the process mentioned below.

STEP 1 - REGISTER

It only takes a couple of minutes! ALL students will receive a FREE Harlem Wizards keychain/bag tag just for registering and ALL will get to enjoy and participate in the challenge regardless of funds raised.

#### STEP 2 - SHARE

Use the convenient SHARE tools provided in the WizFit portal to share with your family members or friends via (Email, Text, and/or Social Media).

Students will earn prizes for reaching fundraising milestones.

In order to complete the WizFit Challenge every student must COMPLETE all 6 video challenges and SHARE student page with at least 3 people. All children who complete the WizFit challenge will win the Light-up Wizfit challenge Champion Medallion.

# STEP 4 - TAKE THE CHALLENGE

Over the next 2 weeks, encourage your child to watch and participate in all 6 exclusive interactive WizFit video episodes (10 to 15 minutes each). Every single child that completes the challenge will earn several awesome prizes.